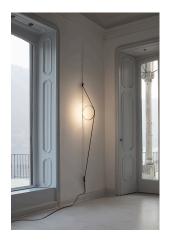

by Formafantasma , 2018

Indirect light wall lighting device with body in calendered, extruded aluminium with galvanised or varnished finish. The special tangent cable, in coloured rubber, provides the power. The cable is fixed to the wall with ABS joints in the same finish as the ring. Dimming via switch pedal on the cable. Power supply on adapter with interchangeable plugs. Useful cable length is 2.5 metres.