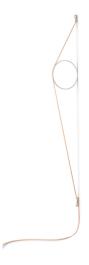

by Formafantasma , 2018

Indirect light wall lighting device with body in calendered, extruded aluminium with galvanised or varnished finish. The special tangent cable, in coloured rubber, provides the power. The cable is fixed to the wall with ABS joints in the same finish as the ring. Dimming via switch pedal on the cable. Power supply on adapter with interchangeable plugs. Useful cable length is 2.5 metres.

2080 mm

Mounting Wall
Environment Indoor

Weight (ring 0,235kg + cable 0,710kg) = 0,945 Kg Light sources 180 x LED 16W 2700K Dimmer CRI90 1300lm available

Emergency Without

Switching no
Power 16W
Battery No
Supply included Yes

Cord Length 2,5m mm

Materials Aluminum

Colors F9514009 - Pink cable/White ring

F9514020 - Plnk cable/Grey ring
F9514030 - Pink cable/Black ring
F9514034 - Pink cable/Pink ring
F9514044 - Pink cable/Gold ring