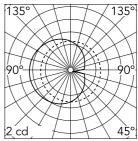

### Optical

Lighting typeDirectLED typePower LEDLight distributionSymmetricOptical typeDiffused light

Luminous flux luminaire 423 lm

| Beam | Beam Angle: |     |  |
|------|-------------|-----|--|
| h(m) | E(lx)       | D(m |  |
| 1    | 2           |     |  |
| 2    | 4           |     |  |
| 3    | 9           |     |  |
| 4    | 35          |     |  |
| 5    | 0           |     |  |