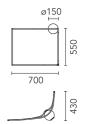

y ON/OFF and to adjust the amount of light.

CASAMBI function on demand.

## Main specifications

| Lamp category  | LED   | Mountings   | Wall    |
|----------------|-------|-------------|---------|
| Power          | 9     | Environment | Outdoor |
| CCT            | 3000K |             |         |
| CRI            | 80    |             |         |
| Net lumen (lm) | 423   |             |         |

### Optical

Lighting typeDirectLED typePower LEDLight distributionSymmetricOptical typeDiffused light



Luminous flux luminaire 423 lm

| Beam | Beam Angle: |     |  |
|------|-------------|-----|--|
| h(m) | E(lx)       | D(m |  |
| 1    | 2           |     |  |
| 2    | 4           |     |  |
| 3    | 9           |     |  |
| 4    | 35          |     |  |
| 5    | 0           |     |  |



# Certification / Marking

| \F/ | <b>I</b> P | IK | (   |
|-----|------------|----|-----|
| 💟   | 65         | 04 | 100 |

#### Electrical

Frequency (Hz)50-60Driver typeDimmer on boardVoltage (V)100-240EmergencyWithoutLamp holderLEDInsulation classIIDimmableYesDriverremote included

## **Physical**

ColorBlackOrientationFixedWeight (kg)2.1