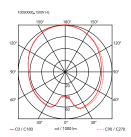

Mounting Table Indoor Environment Weight 7 Kg

Light sources

1 x LED 13W E27 1400lm 2700K [e] cod. RF26065 DIMMER available

1 x LED 13W E27 1400lm 3000K [e] cod.

RF25535 DIMMER 1 x LED 17W E27 1900lm 2700K [e] cod.

RF26259 DIMMER 1 x LED 17W E27 2000lm 3000K [e] cod.

RF26258 DIMMER

Emergency Without

Switching On the cable there is the electronic dimmer

which allows the regulation of light brightness

with a dial.

Voltage 220-240V Power **MAX 150W** 