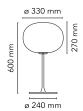

Mounting Table Indoor Environment Weight 7 Kg

Light sources

1 x LED 13W E27 1400lm 2700K [e] cod. RF26065 DIMMER available

1 x LED 13W E27 1400lm 3000K [e] cod.

RF25535 DIMMER 1 x LED 17W E27 1900lm 2700K [e] cod.

Battery Yes Supply included

Cord Length 1900 mm

Materials Blown glass, Steel

Colors F3020000 - Silver

**(€ € © 1P 1D** Certificate