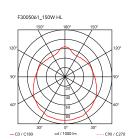

Pendant Mounting Indoor Environment Finish White Weight 2.7 Kg

Light sources available 1 x MAX 150W E27 HSGS 2870lm 2900K [e]

cod. RF20358 DIMMER

1 x LED 13W E27 1400lm 3000K [e] cod. RF25535 DIMMER

1 x LED 13W E27 1400lm 2700K [e] cod.

RF26065 DIMMER 1 x LED 17W E27 2000lm 2700K [e] cod.

RF26259 DIMMER 0 x LED 17W E27 2000lm 3000K [e] cod. RF26258 DIMMER

Emergency Without Voltage 220-250V **MAX 150W** Power

Battery Νo Yes Supply included