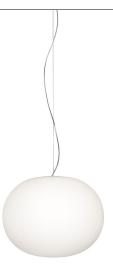

## **Glo-Ball Suspension 1**

by Jasper Morrison, 1998

Suspension lamp providing diffused light. Diffuser consisting of an externally acid-etched, hand blown, flashed opaline glass. Gloss white painted pressed steel diffuser support. 30% fiberglass reinforced injection-molded polyamide rose; pressed and galvanized ceiling fitting. Steel suspension cable.