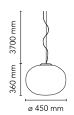

Cord Length 3700 mm

Materials Blown glass, Steel

Colors F3005061 - White

( € **%**03 F P 1P 1 Certificate

Battery Νo Yes Supply included

Cord Length 3700 mm

Materials Blown glass, Steel

Colors F3010061 - White

( € **%**03 F P 1P 1 Certificate