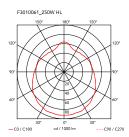

Pendant Mounting Indoor Environment Finish White Weight 5.6 Kg

Light sources available

1 x HSGS E27 205W 3000K Halolux Ceram.Eco 4200lm - RF19973 1 x LED E27 21W 3000K 2452lm A65 - RF26998

- DIMM.

**Emergency** Without 220-240V Voltage Power **MAX 250W** 