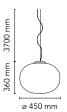

Cord Length 3700 mm

Materials Blown glass, Steel

Colors F3005061 - White

( € **%**03 F P 1P 1 Certificate

Battery Νo Yes Supply included

Cord Length 3700 mm

Materials Blown glass, Steel

Colors F3010061 - White

( € **%**03 F P 1P 1 Certificate

Cord Length 3700 mm

Materials Blown glass, Steel

Colors F3011061 - White

Certificate (€ 🐠 🖓 📙