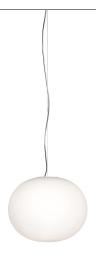

## **Glo-Ball Suspension 1**

by Jasper Morrison, 1998

Suspension lamp providing diffused light. Diffuser consisting of an externally acid-etched, hand blown, flashed opaline glass. Gloss white painted pressed steel diffuser support. 30% fiberglass reinforced injection-molded polyamide rose; pressed and galvanized ceiling fitting. Steel suspension cable.