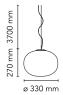

Cord Length 3700 mm

Materials Blown glass, Steel

Colors F3005061 - White

( € **%**03 F P 1P 1 Certificate