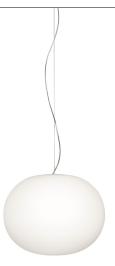

## **Glo-Ball Suspension 1**

by Jasper Morrison, 1998

Suspension lamp providing diffused light. Diffuser consisting of an externally acid-etched, hand blown, flashed opaline glass. Gloss white painted pressed steel diffuser support. 30% fiberglass reinforced injection-molded polyamide rose; pressed and galvanized ceiling fitting. Steel suspension cable.

Pendant Mounting Indoor Environment Finish White Weight 2.7 Kg

Light sources available 1 x MAX 150W E27 HSGS 2870lm 2900K [e]

cod. RF20358 DIMMER

1 x LED 13W E27 1400lm 3000K [e] cod. RF25535 DIMMER

1 x LED 13W E27 1400lm 2700K [e] cod.

RF26065 DIMMER 1 x LED 17W E27 2000lm 2700K [e] cod.

RF26259 DIMMER 0 x LED 17W E27 2000lm 3000K [e] cod. RF26258 DIMMER

Emergency Without Voltage 220-250V **MAX 150W** Power

Battery Νo Yes Supply included

Cord Length 3700 mm

Materials Blown glass, Steel

Colors F3005061 - White

( € **%**03 F P 1P 1 Certificate