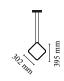

#### Arrangements Square Small

by Michael Anastassiades , 2018

Diffuse light suspended lighting device. Body in extruded, curved NC-machined and black powder-coated aluminium, diffuser in platinum optical silicone.

Each component can be connected to the power pack by means of an electrical and mechanical connection system designed for customisable product set-up.

Roses available with two powers: lamp with power under 70W and lamp with power under 190W. Class III roses also available for installations with remote power supply: "surface" version for installations on cement, "recessed" version for plasterboard ceilings.

The electronics integrated in the rose enables use of dimming systems: push, 1-10, potentiometer, DALI. In the absence of these systems, the light flow can be set with the push system included in the rose.

| Mounting                   | Pendant                                         |
|----------------------------|-------------------------------------------------|
| Environment                | Indoor                                          |
| Finish                     | Black                                           |
| Weight                     | 0.5 Kg                                          |
| Light sources<br>available | 1 x FLEX STRIP LED 20W 8831m 2700K CRI90<br>[i] |
| Emergency                  | Without                                         |
| Voltage                    | 48V                                             |
| Power                      | 20W                                             |
| Battery                    | No                                              |
| Supply included            | No                                              |
| Cord Length                | 2500 mm                                         |
| Materials                  | Aluminum                                        |
| Colors                     | F0410030 - Black                                |
| Certificate                |                                                 |