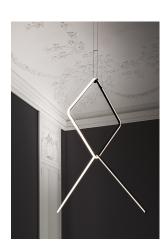

#### Arrangements Drop Up

by Michael Anastassiades , 2018

Diffuse light suspended lighting device. Body in extruded, curved NC-machined and black powder-coated aluminium, diffuser in platinum optical silicone.

## Arrangements Drop Up by Michael Anastassiades , 2018

F0415030 Big Rose-MAX190W F0416030 Small Rose-MAX70

#### **Arrangements Drop Down**

by Michael Anastassiades , 2018

Diffuse light suspended lighting device. Body in extruded, curved NC-machined and black powder-coated aluminium, diffuser in platinum optical silicone.

## Arrangements Drop Down by Michael Anastassiades , 2018

F0415030 Big Rose-MAX190W F0416030 Small Rose-MAX70