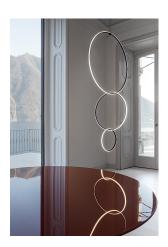

### Arrangements Line

by Michael Anastassiades , 2018

Diffuse light suspended lighting device. Body in extruded, curved NC-machined and black powder-coated aluminium, diffuser in platinum optical silicone.

Each component can be connected to the power pack by means of an electrical and mechanical connection system designed for customisable product set-up.

Roses available with two powers: lamp with power under 70W and lamp with power under 190W. Class III roses also available for installations with remote power supply: "surface" version for installations on cement, "recessed" version for plasterboard ceilings.