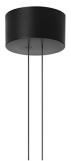

### Arrangements Line

by Michael Anastassiades , 2018

Diffuse light suspended lighting device. Body in extruded, curved NC-machined and black powder-coated aluminium, diffuser in platinum optical silicone.

Each component can be connected to the power pack by means of an electrical and mechanical connection system designed for customisable product set-up.

Roses available with two powers: lamp with power under 70W and lamp with power under 190W. Class III roses also available for installations with remote power supply: "surface" version for installations on cement, "recessed" version for plasterboard ceilings.

| Mounting                   | Pendant                                          |
|----------------------------|--------------------------------------------------|
| Environment                | Indoor                                           |
| Finish                     | Black                                            |
| Weight                     | 0.7 Kg                                           |
| Light sources<br>available | 1 x FLEX STRIP LED 29W 1480lm 2700K CRI90<br>[i] |
| Emergency                  | Without                                          |
| Voltage                    | 48V                                              |
| Power                      | 29W                                              |
| Battery                    | No                                               |
| Supply included            | No                                               |
| Cord Length                | 2500 mm                                          |
| Materials                  | Aluminum                                         |
| Colors                     | F0401030 - Black                                 |
| Certificate                |                                                  |