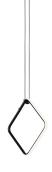

#### Arrangements Drop Up

by Michael Anastassiades , 2018

Diffuse light suspended lighting device. Body in extruded, curved NC-machined and black powder-coated aluminium, diffuser in platinum optical silicone.

Each component can be connected to the power pack by means of an electrical and mechanical connection system designed for customisable product set-up.

Roses available with two powers: lamp with power under 70W and lamp with power under 190W. Class III roses also available for installations with remote power supply: "surface" version for installations on cement, "recessed" version for plasterboard ceilings.

The electronics integrated in the rose enables use of dimming systems: push, 1-10, potentiometer, DALI. In the absence of these systems, the light flow can be set with the push system included in the rose.

| Mounting                   | Pendant                                          |
|----------------------------|--------------------------------------------------|
| Environment                | Indoor                                           |
| Finish                     | Black                                            |
| Weight                     | 0.5 Kg                                           |
| Light sources<br>available | 1 x FLEX STRIP LED 30W 1530lm 2700K CRI90<br>[i] |
| Emergency                  | Without                                          |
| Voltage                    | 48V                                              |
| Power                      | 32W                                              |
| Battery                    | No                                               |
| Supply included            | No                                               |
| Cord Length<br>Materials   | 2500 mm<br>Aluminum                              |
| Colors                     | F0414030 - Black                                 |
| Certificate                |                                                  |