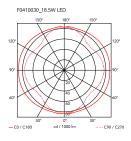

| Mounting                   | Pendant                                         |
|----------------------------|-------------------------------------------------|
| Environment                | Indoor                                          |
| Finish                     | Black                                           |
| Weight                     | 0.5 Kg                                          |
| Light sources<br>available | 1 x FLEX STRIP LED 20W 8831m 2700K CRI90<br>[i] |
| Emergency                  | Without                                         |
| Voltage                    | 48V                                             |
| Power                      | 20W                                             |
| Battery                    | No                                              |
| Supply included            | No                                              |
| Cord Length                | 2500 mm                                         |
| Materials                  | Aluminum                                        |
| Colors                     | F0410030 - Black                                |
| Certificate                |                                                 |