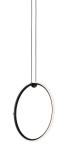

#### **Arrangements Round Small**

by Michael Anastassiades , 2018

Diffuse light suspended lighting device. Body in extruded, curved NC-machined and black powder-coated aluminium, diffuser in platinum optical silicone.

Each component can be connected to the power pack by means of an electrical and mechanical connection system designed for customisable product set-up.

Roses available with two powers: lamp with power under 70W and lamp with power under 190W. Class III roses also available for installations with remote power supply: "surface" version for installations on cement, "recessed" version for plasterboard ceilings.