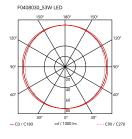

| Mounting                   | Pendant                                          |
|----------------------------|--------------------------------------------------|
| Environment                | Indoor                                           |
| Finish                     | Black                                            |
| Weight                     | 1.3 Kg                                           |
| Light sources<br>available | 1 x FLEX STRIP LED 54W 27511m 2700K CRI90<br>[i] |
| Emergency                  | Without                                          |
| Voltage                    | 48V                                              |
| Power                      | 54W                                              |
| Battery                    | No                                               |
| Supply included            | No                                               |
| Cord Length                | 2500 mm                                          |
| Materials                  | Aluminum                                         |
| Colors                     | F0408030 - Black                                 |
| Certificate                |                                                  |