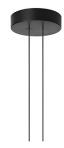

#### **Arrangements Round Medium**

by Michael Anastassiades , 2018

Diffuse light suspended lighting device. Body in extruded, curved NC-machined and black powder-coated aluminium, diffuser in platinum optical silicone.

Each component can be connected to the power pack by means of an electrical and mechanical connection system designed for customisable product set-up.

Roses available with two powers: lamp with power under 70W and lamp with power under 190W. Class III roses also available for installations with remote power supply: "surface" version for installations on cement, "recessed" version for plasterboard ceilings.

| Mounting                   | Pendant                                          |
|----------------------------|--------------------------------------------------|
| Environment                | Indoor                                           |
| Finish                     | Black                                            |
| Weight                     | 0.8 Kg                                           |
| Light sources<br>available | 1 x FLEX STRIP LED 35W 1770lm 2700K CRI90<br>[i] |
| Emergency                  | Without                                          |
| Voltage                    | 48V                                              |
| Power                      | 35W                                              |
| Battery                    | No                                               |
| Supply included            | No                                               |
| Cord Length                | 2500 mm                                          |
| Materials                  | Aluminum                                         |
| Colors                     | F0407030 - Black                                 |
| Certificate                |                                                  |