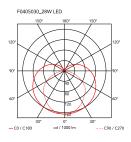

| Mounting                   | Pendant                                          |
|----------------------------|--------------------------------------------------|
| Environment                | Indoor                                           |
| Finish                     | Black                                            |
| Weight                     | 0.7 Kg                                           |
| Light sources<br>available | 1 x FLEX STRIP LED 29W 1480lm 2700K CRI90<br>[i] |
| Emergency                  | Without                                          |
| Voltage                    | 48V                                              |
| Power                      | 29W                                              |
| Battery                    | No                                               |
| Supply included            | No                                               |
| Cord Length                | 2500 mm                                          |
| Materials                  | Aluminum                                         |
| Colors                     | F0401030 - Black                                 |
| Certificate                |                                                  |

| Mounting                   | Pendant                                          |
|----------------------------|--------------------------------------------------|
| Environment                | Indoor                                           |
| Finish                     | Black                                            |
| Weight                     | 0.5 Kg                                           |
| Light sources<br>available | 1 x FLEX STRIP LED 21W 1068lm 2700K CRI90<br>[i] |
| Emergency                  | Without                                          |
| Voltage                    | 48V                                              |
| Power                      | 21W                                              |
| Battery                    | No                                               |
| Supply included            | No                                               |
| Cord Length                | 2500 mm                                          |
| Materials                  | Aluminum                                         |
| Colors                     | F0406030 - Black                                 |
| Certificate                |                                                  |

| Mounting                   | Pendant                                          |
|----------------------------|--------------------------------------------------|
| Environment                | Indoor                                           |
| Finish                     | Black                                            |
| Weight                     | 0.8 Kg                                           |
| Light sources<br>available | 1 x FLEX STRIP LED 35W 1770lm 2700K CRI90<br>[i] |
| Emergency                  | Without                                          |
| Voltage                    | 48V                                              |
| Power                      | 35W                                              |
| Battery                    | No                                               |
| Supply included            | No                                               |
| Cord Length                | 2500 mm                                          |
| Materials                  | Aluminum                                         |
| Colors                     | F0407030 - Black                                 |
| Certificate                |                                                  |

| Mounting                   | Pendant                                          |
|----------------------------|--------------------------------------------------|
| Environment                | Indoor                                           |
| Finish                     | Black                                            |
| Weight                     | 1.3 Kg                                           |
| Light sources<br>available | 1 x FLEX STRIP LED 54W 27511m 2700K CRI90<br>[i] |
| Emergency                  | Without                                          |
| Voltage                    | 48V                                              |
| Power                      | 54W                                              |
| Battery                    | No                                               |
| Supply included            | No                                               |
| Cord Length                | 2500 mm                                          |
| Materials                  | Aluminum                                         |
| Colors                     | F0408030 - Black                                 |
| Certificate                |                                                  |

| Mounting                   | Pendant                                         |
|----------------------------|-------------------------------------------------|
| Environment                | Indoor                                          |
| Finish                     | Black                                           |
| Weight                     | 0.5 Kg                                          |
| Light sources<br>available | 1 x FLEX STRIP LED 20W 8831m 2700K CRI90<br>[i] |
| Emergency                  | Without                                         |
| Voltage                    | 48V                                             |
| Power                      | 20W                                             |
| Battery                    | No                                              |
| Supply included            | No                                              |
| Cord Length                | 2500 mm                                         |
| Materials                  | Aluminum                                        |
| Colors                     | F0410030 - Black                                |
| Certificate                |                                                 |

| Mounting                   | Pendant                                          |
|----------------------------|--------------------------------------------------|
| Environment                | Indoor                                           |
| Finish                     | Black                                            |
| Weight                     | 0.5 Kg                                           |
| Light sources<br>available | 1 x FLEX STRIP LED 30W 1530lm 2700K CRI90<br>[i] |
| Emergency                  | Without                                          |
| Voltage                    | 48V                                              |
| Power                      | 32W                                              |
| Battery                    | No                                               |
| Supply included            | No                                               |
| Cord Length<br>Materials   | 2500 mm<br>Aluminum                              |
| Colors                     | F0414030 - Black                                 |
| Certificate                |                                                  |

| Mounting                   | Pendant                                          |
|----------------------------|--------------------------------------------------|
| Environment                | Indoor                                           |
| Finish                     | Black                                            |
| Weight                     | 0.5 Kg                                           |
| Light sources<br>available | 1 x FLEX STRIP LED 30W 1530lm 2700K CRI90<br>[i] |
| Emergency                  | Without                                          |
| Voltage                    | 48V                                              |
| Power                      | 30W                                              |
| Battery                    | No                                               |
| Supply included            | No                                               |
| Cord Length                | 2500 mm                                          |
| Materials                  | Aluminum                                         |
| Colors                     | F0413030 - Black                                 |
| Certificate                |                                                  |

| Mounting                   | Pendant                                          |
|----------------------------|--------------------------------------------------|
| Environment                | Indoor                                           |
| Finish                     | Black                                            |
| Weight                     | 0.65 Kg                                          |
| Light sources<br>available | 1 x FLEX STRIP LED 24W 1200lm 2700K CRI90<br>[i] |
| Emergency                  | Without                                          |
| Voltage                    | 48V                                              |
| Power                      | 24W                                              |
| Battery                    | No                                               |
| Supply included            | No                                               |
| Cord Length                | 2500 mm                                          |
| Materials                  | Aluminum                                         |
| Colors                     | F0405030 - Black                                 |
| Certificate                |                                                  |

| Mounting                   | Pendant                                          |
|----------------------------|--------------------------------------------------|
| Environment                | Indoor                                           |
| Finish                     | Black                                            |
| Weight                     | 0.7 Kg                                           |
| Light sources<br>available | 1 x FLEX STRIP LED 34W 1657Im 2700K CRI90<br>[i] |
| Emergency                  | Without                                          |
| Voltage                    | 48V                                              |
| Power                      | 34W                                              |
| Battery                    | No                                               |
| Supply included            | No                                               |
| Cord Length                | 2500 mm                                          |
| Materials                  | Aluminum                                         |
| Colors                     | F0409030 - Black                                 |
| Certificate                |                                                  |