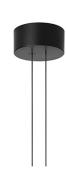

#### **Arrangements Round Small**

by Michael Anastassiades , 2018

Diffuse light suspended lighting device. Body in extruded, curved NC-machined and black powder-coated aluminium, diffuser in platinum optical silicone.

Each component can be connected to the power pack by means of an electrical and mechanical connection system designed for customisable product set-up.

Roses available with two powers: lamp with power under 70W and lamp with power under 190W. Class III roses also available for installations with remote power supply: "surface" version for installations on cement, "recessed" version for plasterboard ceilings.

| Mounting                   | Pendant                                          |
|----------------------------|--------------------------------------------------|
| Environment                | Indoor                                           |
| Finish                     | Black                                            |
| Weight                     | 0.5 Kg                                           |
| Light sources<br>available | 1 x FLEX STRIP LED 21W 1068lm 2700K CRI90<br>[i] |
| Emergency                  | Without                                          |
| Voltage                    | 48V                                              |
| Power                      | 21W                                              |
| Battery                    | No                                               |
| Supply included            | No                                               |
| Cord Length                | 2500 mm                                          |
| Materials                  | Aluminum                                         |
| Colors                     | F0406030 - Black                                 |
| Certificate                |                                                  |