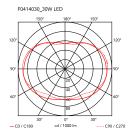

| Mounting                   | Pendant                                          |
|----------------------------|--------------------------------------------------|
| Environment                | Indoor                                           |
| Finish                     | Black                                            |
| Weight                     | 0.5 Kg                                           |
| Light sources<br>available | 1 x FLEX STRIP LED 30W 1530lm 2700K CRI90<br>[i] |
| Emergency                  | Without                                          |
| Voltage                    | 48V                                              |
| Power                      | 32W                                              |
| Battery                    | No                                               |
| Supply included            | No                                               |
| Cord Length<br>Materials   | 2500 mm<br>Aluminum                              |
| Colors                     | F0414030 - Black                                 |
| Certificate                |                                                  |