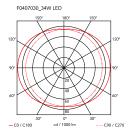

### Arrangements Square Large

by Michael Anastassiades , 2018

Diffuse light suspended lighting device. Body in extruded, curved NC-machined and black powder-coated aluminium, diffuser in platinum optical silicone.

| Mounting                   | Pendant                                          |
|----------------------------|--------------------------------------------------|
| Environment                | Indoor                                           |
| Finish                     | Black                                            |
| Weight                     | 0.7 Kg                                           |
| Light sources<br>available | 1 x FLEX STRIP LED 34W 1657Im 2700K CRI90<br>[i] |
| Emergency                  | Without                                          |
| Voltage                    | 48V                                              |
| Power                      | 34W                                              |
| Battery                    | No                                               |
| Supply included            | No                                               |
| Cord Length                | 2500 mm                                          |
| Materials                  | Aluminum                                         |
| Colors                     | F0409030 - Black                                 |
| Certificate                |                                                  |