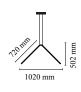

#### Arrangements Broken Line

by Michael Anastassiades , 2018

Diffuse light suspended lighting device. Body in extruded, curved NC-machined and black powder-coated aluminium, diffuser in platinum optical silicone.

Each component can be connected to the power pack by means of an electrical and mechanical connection system designed for customisable product set-up.

Roses available with two powers: lamp with power under 70W and lamp with power under 190W. Class III roses also available for installations with remote power supply: "surface" version for installations on cement, "recessed" version for plasterboard ceilings.

The electronics integrated in the rose enables use of dimming systems: push, 1-10, potentiometer, DALI. In the absence of these systems, the light flow can be set with the push system included in the rose.

| Mounting                   | Pendant                                          |
|----------------------------|--------------------------------------------------|
| Environment                | Indoor                                           |
| Finish                     | Black                                            |
| Weight                     | 0.65 Kg                                          |
| Light sources<br>available | 1 x FLEX STRIP LED 24W 1200lm 2700K CRI90<br>[i] |
| Emergency                  | Without                                          |
| Voltage                    | 48V                                              |
| Power                      | 24W                                              |
| Battery                    | No                                               |
| Supply included            | No                                               |
| Cord Length                | 2500 mm                                          |
| Materials                  | Aluminum                                         |
| Colors                     | F0405030 - Black                                 |
| Certificate                |                                                  |