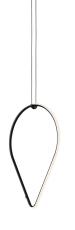

#### **Arrangements Drop Down**

by Michael Anastassiades , 2018

Diffuse light suspended lighting device. Body in extruded, curved NC-machined and black powder-coated aluminium, diffuser in platinum optical silicone.

Each component can be connected to the power pack by means of an electrical and mechanical connection system designed for customisable product set-up.

Roses available with two powers: lamp with power under 70W and lamp with power under 190W. Class III roses also available for installations with remote power supply: "surface" version for installations on cement, "recessed" version for plasterboard ceilings.

The electronics integrated in the rose enables use of dimming systems: push, 1-10, potentiometer, DALI. In the absence of these systems, the light flow can be set with the push system included in the rose.

| Mounting                   | Pendant                                          |
|----------------------------|--------------------------------------------------|
| Environment                | Indoor                                           |
| Finish                     | Black                                            |
| Weight                     | 0.5 Kg                                           |
| Light sources<br>available | 1 x FLEX STRIP LED 30W 1530lm 2700K CRI90<br>[i] |
| Emergency                  | Without                                          |
| Voltage                    | 48V                                              |
| Power                      | 30W                                              |
| Battery                    | No                                               |
| Supply included            | No                                               |
| Cord Length                | 2500 mm                                          |
| Materials                  | Aluminum                                         |
| Colors                     | F0413030 - Black                                 |
| Certificate                |                                                  |