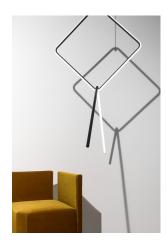

### Arrangements Line

by Michael Anastassiades , 2018

Diffuse light suspended lighting device. Body in extruded, curved NC-machined and black powder-coated aluminium, diffuser in platinum optical silicone.

Each component can be connected to the power pack by means of an electrical and mechanical connection system designed for customisable product set-up.

Roses available with two powers: lamp with power under 70W and lamp with power under 190W. Class III roses also available for installations with remote power supply: "surface" version for installations on cement, "recessed" version for plasterboard ceilings.

The electronics integrated in the rose enables use of dimming systems: push, 1-10, potentiometer, DALI. In the absence of these systems, the light flow can be set with the push system included in the rose.