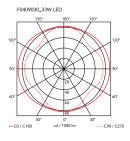

### Arrangements Square Large

by Michael Anastassiades , 2018

Diffuse light suspended lighting device. Body in extruded, curved NC-machined and black powder-coated aluminium, diffuser in platinum optical silicone.

| Mounting                   | Pendant                                          |
|----------------------------|--------------------------------------------------|
| Environment                | Indoor                                           |
| Finish                     | Black                                            |
| Weight                     | 0.7 Kg                                           |
| Light sources<br>available | 1 x FLEX STRIP LED 34W 1657Im 2700K CRI90<br>[i] |
| Emergency                  | Without                                          |
| Voltage                    | 48V                                              |
| Power                      | 34W                                              |
| Battery                    | No                                               |
| Supply included            | No                                               |
| Cord Length                | 2500 mm                                          |
| Materials                  | Aluminum                                         |
| Colors                     | F0409030 - Black                                 |
| Certificate                |                                                  |