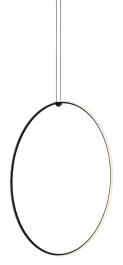

| Mounting                   | Pendant                                          |
|----------------------------|--------------------------------------------------|
| Environment                | Indoor                                           |
| Finish                     | Black                                            |
| Weight                     | 1.3 Kg                                           |
| Light sources<br>available | 1 x FLEX STRIP LED 54W 27511m 2700K CRI90<br>[i] |
| Emergency                  | Without                                          |
| Voltage                    | 48V                                              |
| Power                      | 54W                                              |
| Battery                    | No                                               |
| Supply included            | No                                               |
| Cord Length                | 2500 mm                                          |
| Materials                  | Aluminum                                         |
| Colors                     | F0408030 - Black                                 |
| Certificate                |                                                  |

## Arrangements Round Large by Michael Anastassiades , 2018

F0415030 Big Rose-MAX190W F0416030 Small Rose-MAX70