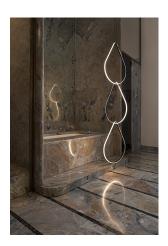

#### Arrangements Drop Up

by Michael Anastassiades , 2018

Diffuse light suspended lighting device. Body in extruded, curved NC-machined and black powder-coated aluminium, diffuser in platinum optical silicone.

#### **Arrangements Drop Down**

by Michael Anastassiades , 2018

Diffuse light suspended lighting device. Body in extruded, curved NC-machined and black powder-coated aluminium, diffuser in platinum optical silicone.