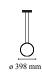

#### **Arrangements Round Small**

by Michael Anastassiades , 2018

Diffuse light suspended lighting device. Body in extruded, curved NC-machined and black powder-coated aluminium, diffuser in platinum optical silicone.

| Mounting                   | Pendant                                          |
|----------------------------|--------------------------------------------------|
| Environment                | Indoor                                           |
| Finish                     | Black                                            |
| Weight                     | 0.5 Kg                                           |
| Light sources<br>available | 1 x FLEX STRIP LED 21W 1068lm 2700K CRI90<br>[i] |
| Emergency                  | Without                                          |
| Voltage                    | 48V                                              |
| Power                      | 21W                                              |
| Battery                    | No                                               |
| Supply included            | No                                               |
| Cord Length                | 2500 mm                                          |
| Materials                  | Aluminum                                         |
| Colors                     | F0406030 - Black                                 |
| Certificate                |                                                  |