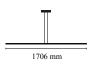

### Arrangements Line

by Michael Anastassiades , 2018

Diffuse light suspended lighting device. Body in extruded, curved NC-machined and black powder-coated aluminium, diffuser in platinum optical silicone.

## Arrangements Line by Michael Anastassiades , 2018

F0415030 Big Rose-MAX190W F0416030 Small Rose-MAX70