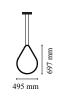

#### Arrangements Drop Up

by Michael Anastassiades , 2018

Diffuse light suspended lighting device. Body in extruded, curved NC-machined and black powder-coated aluminium, diffuser in platinum optical silicone.

Each component can be connected to the power pack by means of an electrical and mechanical connection system designed for customisable product set-up.

Roses available with two powers: lamp with power under 70W and lamp with power under 190W. Class III roses also available for installations with remote power supply: "surface" version for installations on cement, "recessed" version for plasterboard ceilings.

The electronics integrated in the rose enables use of dimming systems: push, 1-10, potentiometer, DALI. In the absence of these systems, the light flow can be set with the push system included in the rose.

| Mounting                   | Pendant                                          |
|----------------------------|--------------------------------------------------|
| Environment                | Indoor                                           |
| Finish                     | Black                                            |
| Weight                     | 0.5 Kg                                           |
| Light sources<br>available | 1 x FLEX STRIP LED 30W 1530lm 2700K CRI90<br>[i] |
| Emergency                  | Without                                          |
| Voltage                    | 48V                                              |
| Power                      | 32W                                              |
| Battery                    | No                                               |
| Supply included            | No                                               |
| Cord Length<br>Materials   | 2500 mm<br>Aluminum                              |
| Colors                     | F0414030 - Black                                 |
| Certificate                |                                                  |