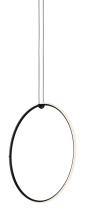

#### **Arrangements Round Medium**

by Michael Anastassiades , 2018

Diffuse light suspended lighting device. Body in extruded, curved NC-machined and black powder-coated aluminium, diffuser in platinum optical silicone.

Each component can be connected to the power pack by means of an electrical and mechanical connection system designed for customisable product set-up.

Roses available with two powers: lamp with power under 70W and lamp with power under 190W. Class III roses also available for installations with remote power supply: "surface" version for installations on cement, "recessed" version for plasterboard ceilings.