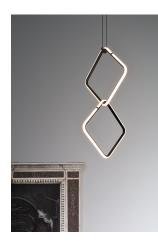

### Arrangements Line

by Michael Anastassiades , 2018

Diffuse light suspended lighting device. Body in extruded, curved NC-machined and black powder-coated aluminium, diffuser in platinum optical silicone.

Each component can be connected to the power pack by means of an electrical and mechanical connection system designed for customisable product set-up.

Roses available with two powers: lamp with power under 70W and lamp with power under 190W. Class III roses also available for installations with remote power supply: "surface" version for installations on cement, "recessed" version for plasterboard ceilings.

The electronics integrated in the rose enables use of dimming systems: push, 1-10, potentiometer, DALI. In the absence of these systems, the light flow can be set with the push system included in the rose.