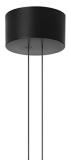

### Arrangements Line

by Michael Anastassiades , 2018

Diffuse light suspended lighting device. Body in extruded, curved NC-machined and black powder-coated aluminium, diffuser in platinum optical silicone.

Each component can be connected to the power pack by means of an electrical and mechanical connection system designed for customisable product set-up.

Roses available with two powers: lamp with power under 70W and lamp with power under 190W. Class III roses also available for installations with remote power supply: "surface" version for installations on cement, "recessed" version for plasterboard ceilings.

The electronics integrated in the rose enables use of dimming systems: push, 1-10, potentiometer, DALI. In the absence of these systems, the light flow can be set with the push system included in the rose.

| Mounting                   | Pendant                                          |
|----------------------------|--------------------------------------------------|
| Environment                | Indoor                                           |
| Finish                     | Black                                            |
| Weight                     | 0.7 Kg                                           |
| Light sources<br>available | 1 x FLEX STRIP LED 29W 1480lm 2700K CRI90<br>[i] |
| Emergency                  | Without                                          |
| Voltage                    | 48V                                              |
| Power                      | 29W                                              |
| Battery                    | No                                               |
| Supply included            | No                                               |
| Cord Length                | 2500 mm                                          |
| Materials                  | Aluminum                                         |
| Colors                     | F0401030 - Black                                 |
| Certificate                |                                                  |