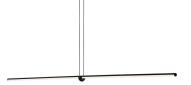

### Arrangements Line

by Michael Anastassiades , 2018

Diffuse light suspended lighting device. Body in extruded, curved NC-machined and black powder-coated aluminium, diffuser in platinum optical silicone.

## Arrangements Line by Michael Anastassiades , 2018

F0415030 Big Rose-MAX190W F0416030 Small Rose-MAX70