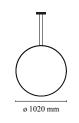

| Mounting                   | Pendant                                          |
|----------------------------|--------------------------------------------------|
| Environment                | Indoor                                           |
| Finish                     | Black                                            |
| Weight                     | 1.3 Kg                                           |
| Light sources<br>available | 1 x FLEX STRIP LED 54W 27511m 2700K CRI90<br>[i] |
| Emergency                  | Without                                          |
| Voltage                    | 48V                                              |
| Power                      | 54W                                              |
| Battery                    | No                                               |
| Supply included            | No                                               |
| Cord Length                | 2500 mm                                          |
| Materials                  | Aluminum                                         |
| Colors                     | F0408030 - Black                                 |
| Certificate                |                                                  |

## Arrangements Round Large by Michael Anastassiades , 2018

F0415030 Big Rose-MAX190W F0416030 Small Rose-MAX70