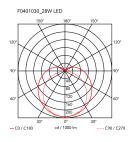

| Mounting                   | Pendant                                          |
|----------------------------|--------------------------------------------------|
| Environment                | Indoor                                           |
| Finish                     | Black                                            |
| Weight                     | 0.7 Kg                                           |
| Light sources<br>available | 1 x FLEX STRIP LED 29W 1480lm 2700K CRI90<br>[i] |
| Emergency                  | Without                                          |
| Voltage                    | 48V                                              |
| Power                      | 29W                                              |
| Battery                    | No                                               |
| Supply included            | No                                               |
| Cord Length                | 2500 mm                                          |
| Materials                  | Aluminum                                         |
| Colors                     | F0401030 - Black                                 |
| Certificate                |                                                  |