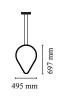

#### Arrangements Drop Up

by Michael Anastassiades , 2018

Diffuse light suspended lighting device. Body in extruded, curved NC-machined and black powder-coated aluminium, diffuser in platinum optical silicone.

Each component can be connected to the power pack by means of an electrical and mechanical connection system designed for customisable product set-up.

Roses available with two powers: lamp with power under 70W and lamp with power under 190W. Class III roses also available for installations with remote power supply: "surface" version for installations on cement, "recessed" version for plasterboard ceilings.

The electronics integrated in the rose enables use of dimming systems: push, 1-10, potentiometer, DALI. In the absence of these systems, the light flow can be set with the push system included in the rose.

| Mounting                   | Pendant                                          |
|----------------------------|--------------------------------------------------|
| Environment                | Indoor                                           |
| Finish                     | Black                                            |
| Weight                     | 0.5 Kg                                           |
| Light sources<br>available | 1 x FLEX STRIP LED 30W 1530lm 2700K CRI90<br>[i] |
| Emergency                  | Without                                          |
| Voltage                    | 48V                                              |
| Power                      | 32W                                              |
| Battery                    | No                                               |
| Supply included            | No                                               |
| Cord Length<br>Materials   | 2500 mm<br>Aluminum                              |
| Colors                     | F0414030 - Black                                 |
| Certificate                |                                                  |