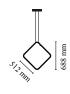

#### **Arrangements Round Large**

by Michael Anastassiades , 2018

Diffuse light suspended lighting device. Body in extruded, curved NC-machined and black powder-coated aluminium, diffuser in platinum optical silicone.

## Arrangements Round Large by Michael Anastassiades , 2018

F0415030 Big Rose-MAX190W F0416030 Small Rose-MAX70