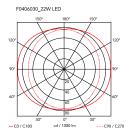

| Mounting                   | Pendant                                          |
|----------------------------|--------------------------------------------------|
| Environment                | Indoor                                           |
| Finish                     | Black                                            |
| Weight                     | 0.5 Kg                                           |
| Light sources<br>available | 1 x FLEX STRIP LED 21W 1068lm 2700K CRI90<br>[i] |
| Emergency                  | Without                                          |
| Voltage                    | 48V                                              |
| Power                      | 21W                                              |
| Battery                    | No                                               |
| Supply included            | No                                               |
| Cord Length                | 2500 mm                                          |
| Materials                  | Aluminum                                         |
| Colors                     | F0406030 - Black                                 |
| Certificate                |                                                  |