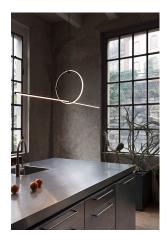

#### **Arrangements Round Small**

by Michael Anastassiades , 2018

Diffuse light suspended lighting device. Body in extruded, curved NC-machined and black powder-coated aluminium, diffuser in platinum optical silicone.

Each component can be connected to the power pack by means of an electrical and mechanical connection system designed for customisable product set-up.

Roses available with two powers: lamp with power under 70W and lamp with power under 190W. Class III roses also available for installations with remote power supply: "surface" version for installations on cement, "recessed" version for plasterboard ceilings.