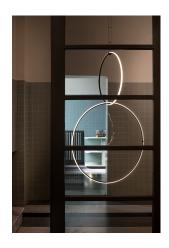

### Arrangements Line

by Michael Anastassiades , 2018

Diffuse light suspended lighting device. Body in extruded, curved NC-machined and black powder-coated aluminium, diffuser in platinum optical silicone.

## Arrangements Line by Michael Anastassiades , 2018

F0415030 Big Rose-MAX190W F0416030 Small Rose-MAX70