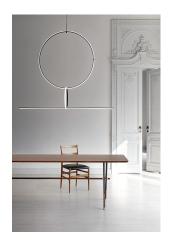

### Arrangements Line

by Michael Anastassiades , 2018

Diffuse light suspended lighting device. Body in extruded, curved NC-machined and black powder-coated aluminium, diffuser in platinum optical silicone.

## Arrangements Line by Michael Anastassiades , 2018

F0415030 Big Rose-MAX190W F0416030 Small Rose-MAX70