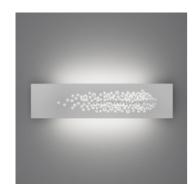

### **BESCHREIBUNG:**

Islet is an applique with a minimal shape but a peculiar poetic lighting effect. Its surface is animated by the light rays escaping from the slits on the front of its structure. Lots of tiny holes across the sheet metal fold let light through. This is reflected on the small wings produced by the folded material. The surfaces multiply reflexes and diffuse light. This results into a varying perception according to the view point, with the concealed or framed perforated area brightened up by the opal glass that hides the LED sources from sight. Opal glass also closes the top and bottom for better light diffusion without glaring. "The idea came when I looked subway air vents in New York City. I want to design lamp which combine manufacturing technology of air vents with emotive pattern. Result is wall light where you can see minimalist landscape with distant islet is reflected in the surface of the water"