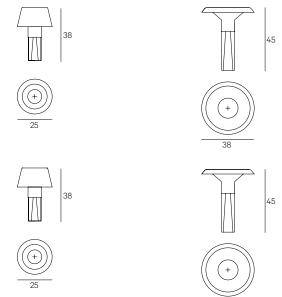

### **TECHNICAL DATA**

Ø cm 25x38h - 3000K Ø cm 38x45h - 3000K

Rechargeable version Ø cm 25x38h - 3000K Ø cm 38x45h - 3000K

#### **TECHNICAL DRAWINGS**