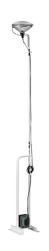

## Toio

Toio

by Achille & Pier Giacomo Castiglioni , 1962

Item Code F76000

**Mounting** Floor

**Environment** Indoor

Finish White, Black, Red

Weight 8.2kg.

**Technical description** Floor lamp providing indirect lighting. Angle iron

and formed steel base, painted in a variety of colors. Hexagonal nickel-plated brass height-

Full Specs - Flos 07.12.17 13:47

adjustable stem with telescopic head. On the cable there is the electronic dimmer which allows the regulation of light brightness.

**Colors** 

F7600009 - White

F7600030 - Black

F7600035 - Red

**Light source** 1 x PAR56 300W GX16D