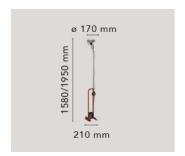

**Technical description** Floor lamp providing indirect lighting. Angle iron

and formed steel base, painted in a variety of colors. Hexagonal nickel-plated brass height-

Full Specs - Flos 07.12.17 13:47

adjustable stem with telescopic head. On the cable there is the electronic dimmer which allows the regulation of light brightness.

**Colors** 

F7600009 - White

F7600030 - Black

F7600035 - Red

**Light source** 1 x PAR56 300W GX16D

### **Physical**

Cord Length (Mm) 2470

**Construction Material** Steel

Weight (Kg) 8.2