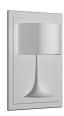

Weight (kg)

**Soft Spun LED Small** designed by Sebastian Wrong

Recessed luminaire for LED lamp. Non-dimmable 220/240V power supply included.

SA.5006.1B Raw

Lamp type:

LED White

**Soft Spun LED Small** designed by Sebastian Wrong

Recessed luminaire for LED lamp. Non-dimmable 220/240V power supply included.

SA.5006.1B Raw