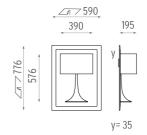

Weight (kg)

**Soft Spun LED Small** designed by Sebastian Wrong

Recessed luminaire for LED lamp. Non-dimmable 220/240V power supply included.

SA.5006.1B Raw

Lamp type:

LED White

**Soft Spun LED Small** designed by Sebastian Wrong

Recessed luminaire for LED lamp. Non-dimmable 220/240V power supply included.

SA.5006.1B Raw