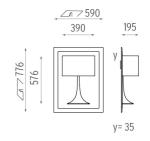

Weight (kg)

**Soft Spun LED Small** designed by Sebastian Wrong

Recessed luminaire for LED lamp. Non-dimmable 220/240V power supply included.

SA.5006.1B Raw

Lamp type:

LED White

**Soft Spun LED Small** designed by Sebastian Wrong

Recessed luminaire for LED lamp. Non-dimmable 220/240V power supply included.

SA.5006.1B Raw