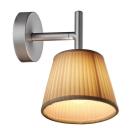

#### Romeo Babe Soft Wall

by Philippe Starck, 1997

Item Code F626000

Mounting Wall

**Environment** Indoor

**Finish** Fabric

Weight 0.4kg.

**Technical description** Wall sconce providing diffused lighting. Acid-

etched pressed borosilicate glass internal diffuser. Plissé cloth shade. Gray painted die-cast aluminum

diffuser and lamp support. Gray painted, injectionmolded polycarbonate wall fitting and rose.

**Colors** 