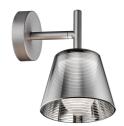

#### Romeo Babe K Wall

by Philippe Starck, 2004

Item Code F61910

Wall Mounting

Indoor **Environment** 

**Finish** Aluminized silver

Weight 0.5kg.

**Technical description** Wall sconce providing diffused lighting. Injection-

> molded polycarbonate external diffuser completely finished with high-vacuum aluminization process.

Gray painted die-cast aluminum diffuser and lamp support. Gray painted, injection-molded polycarbonate wall fitting and rose.

**Colors** 

F6191000 - Aluminized silver

Light source 1 x HSGS 33W G9

1 x LED 2,3W G9 200lm 3000K