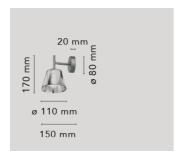

#### Romeo Babe K Wall

by Philippe Starck, 2004

Item Code F61910

Wall Mounting

Indoor **Environment** 

**Finish** Aluminized silver

Weight 0.5kg.

**Technical description** Wall sconce providing diffused lighting. Injection-

> molded polycarbonate external diffuser completely finished with high-vacuum aluminization process.

Gray painted die-cast aluminum diffuser and lamp support. Gray painted, injection-molded polycarbonate wall fitting and rose.

**Colors** 

F6191000 - Aluminized silver

Light source 1 x HSGS 33W G9

1 x LED 2,3W G9 200lm 3000K