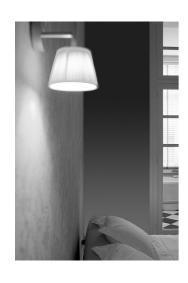

#### Romeo Babe Soft Wall

by Philippe Starck, 1997

Item Code F626000

Mounting Wall

**Environment** Indoor

**Finish** Fabric

Weight 0.4kg.

**Technical description** Wall sconce providing diffused lighting. Acid-

etched pressed borosilicate glass internal diffuser. Plissé cloth shade. Gray painted die-cast aluminum

diffuser and lamp support. Gray painted, injectionmolded polycarbonate wall fitting and rose.

**Colors** 