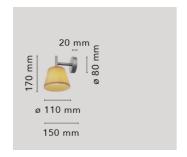

#### Romeo Babe K Wall

by Philippe Starck, 2004

Item Code F61910

Wall Mounting

Indoor **Environment** 

**Finish** Aluminized silver

Weight 0.5kg.

**Technical description** Wall sconce providing diffused lighting. Injection-

> molded polycarbonate external diffuser completely finished with high-vacuum aluminization process.

Gray painted die-cast aluminum diffuser and lamp support. Gray painted, injection-molded polycarbonate wall fitting and rose.