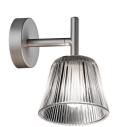

#### Romeo Babe K Wall

by Philippe Starck, 2004

Item Code F61910

Wall Mounting

Indoor **Environment** 

**Finish** Aluminized silver

Weight 0.5kg.

**Technical description** Wall sconce providing diffused lighting. Injection-

> molded polycarbonate external diffuser completely finished with high-vacuum aluminization process.

Gray painted die-cast aluminum diffuser and lamp support. Gray painted, injection-molded polycarbonate wall fitting and rose.

**Colors** 

F6191000 - Aluminized silver

Light source 1 x HSGS 33W G9

1 x LED 2,3W G9 200lm 3000K