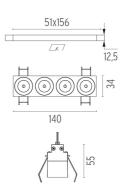

#### **PHYSICAL**

Length (mm) 140
Recessed depth (mm) 75
Weight (kg) 0,34

Light Shadow Fixed No Trim Dali Version 4 Spots Optic Flood

designed by FLOS Architectural

Recessed integrated luminaire with 4 LED lighting spots. Remote power supply included.

Light Shadow Fixed No Trim Dali Version 4 Spots Optic Flood

designed by FLOS Architectural

Recessed integrated luminaire with 4 LED lighting spots. Remote power supply included.

| 03.9235.40.DA - 841lm       | White / White     |
|-----------------------------|-------------------|
| 03.9235.14.DA - 841Im       | Black / White     |
| 03.9237.40.DA - 860lm       | White / Chrome    |
| 03.9237.14.DA - 860lm       | Black / Chrome    |
| 03.9238.40.DA - 833lm       | White / Matt Gold |
| 03.9238.14.DA - 833lm       | Black / Matt Gold |
| <b>3.9236.40.DA - 817lm</b> | White / Black     |
| 03.9236.14.DA - 817lm       | Black / Black     |
|                             |                   |