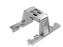

#### Mounting

08.0511.00

08.0052.90

Pre-installation frame. Fixed No Trim 4L

Accessory for mounting of No Trim continuous line

Accessory for mounting of No Trim continuous line. Each accessory allows connection between two No Trim preinstallation frames.

### Mounting

08.0516.00

08.0059.90

Pre-installation frame. Adjustable No Trim 4L Accessory for mounting of No Trim continuous line

Accessory for mounting of No Trim continuous line. Each accessory allows connection between two No Trim preinstallation frames.