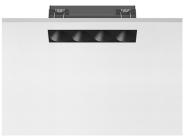

## LIGHT SHADOW FIXED NO TRIM DALI VERSION 4 SPOTS OPTIC FLOOD

**Mounting** Ceiling recessed

Lamps descriptionPower LED 10,8W 1120 lm 3000K CRI 90Luminaire luminous fluxExtreme Cut-off. See reference number

#### **PHYSICAL**

Length (mm) 140
Recessed depth (mm) 75
Weight (kg) 0,34

Light Shadow Fixed No Trim Dali Version 4 Spots Optic Flood

designed by FLOS Architectural

Recessed integrated luminaire with 4 LED lighting spots. Remote power supply included.

Light Shadow Fixed No Trim Dali Version 4 Spots Optic Flood

designed by FLOS Architectural

Recessed integrated luminaire with 4 LED lighting spots. Remote power supply included.

| 03.9235.40.DA - 841lm       | White / White     |
|-----------------------------|-------------------|
| 03.9235.14.DA - 841Im       | Black / White     |
| 03.9237.40.DA - 860lm       | White / Chrome    |
| 03.9237.14.DA - 860lm       | Black / Chrome    |
| 03.9238.40.DA - 833lm       | White / Matt Gold |
| 03.9238.14.DA - 833lm       | Black / Matt Gold |
| <b>3.9236.40.DA - 817lm</b> | White / Black     |
| 03.9236.14.DA - 817lm       | Black / Black     |
|                             |                   |