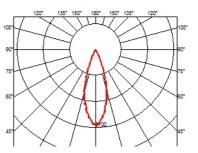

#### **OPTICAL**

Aiming Fixed
Light distribution symmetry Symmetric
Beam angle 33° Flood