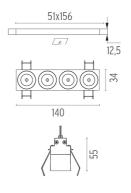

#### **PHYSICAL**

Length (mm) 140
Recessed depth (mm) 75
Weight (kg) 0,34

Light Shadow Fixed No Trim Dali Version 4 Spots Optic Flood

designed by FLOS Architectural

Recessed integrated luminaire with 4 LED lighting spots. Remote power supply included.

Light Shadow Fixed No Trim Dali Version 4 Spots Optic Flood

designed by FLOS Architectural

Recessed integrated luminaire with 4 LED lighting spots. Remote power supply included.

| 03.9235.40.DA - 841lm       | White / White     |
|-----------------------------|-------------------|
| 03.9235.14.DA - 841Im       | Black / White     |
| 03.9237.40.DA - 860lm       | White / Chrome    |
| 03.9237.14.DA - 860lm       | Black / Chrome    |
| 03.9238.40.DA - 833lm       | White / Matt Gold |
| 03.9238.14.DA - 833lm       | Black / Matt Gold |
| <b>3.9236.40.DA - 817lm</b> | White / Black     |
| 03.9236.14.DA - 817lm       | Black / Black     |
|                             |                   |