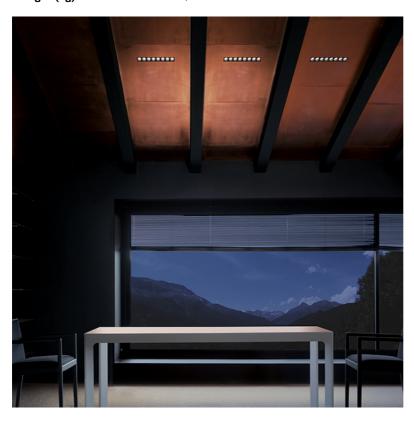

## LIGHT SHADOW FIXED NO TRIM DALI VERSION 4 SPOTS OPTIC FLOOD

**Mounting** Ceiling recessed

Lamps descriptionPower LED 10,8W 1120 lm 3000K CRI 90Luminaire luminous fluxExtreme Cut-off. See reference number

#### **PHYSICAL**

Length (mm) 140
Recessed depth (mm) 75
Weight (kg) 0,34

Light Shadow Fixed No Trim Dali Version 4 Spots Optic Flood

designed by FLOS Architectural

Recessed integrated luminaire with 4 LED lighting spots. Remote power supply included.

Light Shadow Fixed No Trim Dali Version 4 Spots Optic Flood

designed by FLOS Architectural

Recessed integrated luminaire with 4 LED lighting spots. Remote power supply included.

| 03.9235.40.DA - 841lm       | White / White     |
|-----------------------------|-------------------|
| 03.9235.14.DA - 841Im       | Black / White     |
| 03.9237.40.DA - 860lm       | White / Chrome    |
| 03.9237.14.DA - 860lm       | Black / Chrome    |
| 03.9238.40.DA - 833lm       | White / Matt Gold |
| 03.9238.14.DA - 833lm       | Black / Matt Gold |
| <b>3.9236.40.DA - 817lm</b> | White / Black     |
| 03.9236.14.DA - 817lm       | Black / Black     |
|                             |                   |