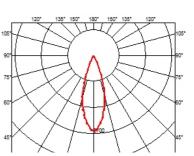

#### **OPTICAL**

Aiming Fixed
Light distribution symmetry Symmetric
Beam angle 33° Flood

#### **ELECTRICAL**

Transformer availability Included
Transformer mounting Remote

Transformer type Electronic dimmable DALI

Emergency Without Insulation class Class II