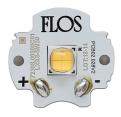

## Light Shadow Fixed No Trim Dali Version 4 Spots Optic Flood . Lamps

**Power LED** 

Lamp category:

LED

Socket:

Special base

Lamp type:

Power LED

## Light Shadow Adjustable No Trim Dali Version 4 Spots Optic Flood . Lamps

Power LED Lamp category:

LED

Socket:

Special base

Lamp type:

Power LED

Light Shadow Adjustable No Trim Dali Version 4 Spots Optic Flood