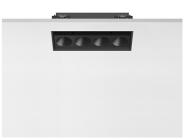

## LIGHT SHADOW FIXED NO TRIM DALI VERSION 4 SPOTS OPTIC FLOOD

**Mounting** Ceiling recessed

Lamps descriptionPower LED 10,8W 1120 lm 3000K CRI 90Luminaire luminous fluxExtreme Cut-off. See reference number

#### **PHYSICAL**

Length (mm) 140
Recessed depth (mm) 75
Weight (kg) 0,34

Light Shadow Fixed No Trim Dali Version 4 Spots Optic Flood

designed by FLOS Architectural

Recessed integrated luminaire with 4 LED lighting spots. Remote power supply included.

Light Shadow Fixed No Trim Dali Version 4 Spots Optic Flood

designed by FLOS Architectural

Recessed integrated luminaire with 4 LED lighting spots. Remote power supply included.

| 03.9235.40.DA - 841lm       | White / White     |
|-----------------------------|-------------------|
| 03.9235.14.DA - 841Im       | Black / White     |
| 03.9237.40.DA - 860lm       | White / Chrome    |
| 03.9237.14.DA - 860lm       | Black / Chrome    |
| 03.9238.40.DA - 833lm       | White / Matt Gold |
| 03.9238.14.DA - 833lm       | Black / Matt Gold |
| <b>3.9236.40.DA - 817lm</b> | White / Black     |
| 03.9236.14.DA - 817lm       | Black / Black     |
|                             |                   |

## LIGHT SHADOW ADJUSTABLE NO TRIM DALI VERSION 4 SPOTS OPTIC FLOOD

**Mounting** Ceiling recessed

 Lamps description
 Power LED 10,8W 1120 Im 3000K CRI 90

 Luminaire luminous flux
 Extreme Cut-off. See reference number