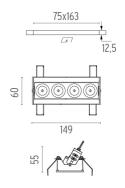

#### **PHYSICAL**

Length (mm) 140
Recessed depth (mm) 75
Weight (kg) 0,34

Light Shadow Fixed No Trim Dali Version 4 Spots Optic Flood

designed by FLOS Architectural

Recessed integrated luminaire with 4 LED lighting spots. Remote power supply included.

Transformer type Electronic dimmable DALI

EmergencyWithoutInsulation classClass II

**PHYSICAL** 

Recessed depth (mm) 75 Weight (kg) 0,34

Light Shadow Adjustable No Trim Dali Version 4 Spots Optic Flood

designed by FLOS Architectural