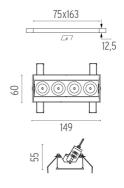

## LIGHT SHADOW FIXED NO TRIM DALI VERSION 4 SPOTS OPTIC FLOOD

**Mounting** Ceiling recessed

Lamps descriptionPower LED 10,8W 1120 lm 3000K CRI 90Luminaire luminous fluxExtreme Cut-off. See reference number

**Environment** Indoo

**Notes** It requires an pre-installation frame, to be ordered separately.

#### **PHYSICAL**

Length (mm) 140
Recessed depth (mm) 75
Weight (kg) 0,34

Light Shadow Fixed No Trim Dali Version 4 Spots Optic Flood

designed by FLOS Architectural

Recessed integrated luminaire with 4 LED lighting spots. Remote power supply included.

## LIGHT SHADOW ADJUSTABLE NO TRIM DALI VERSION 4 SPOTS OPTIC FLOOD

**Mounting** Ceiling recessed

 Lamps description
 Power LED 10,8W 1120 Im 3000K CRI 90

 Luminaire luminous flux
 Extreme Cut-off. See reference number

Environment Indoo

**Notes** It requires an pre-installation frame, to be ordered separately.

**OPTICAL** 

Aiming Adjustable
Light distribution symmetry Symmetric
Beam angle 33° Flood

**ELECTRICAL** 

Transformer availability Included
Transformer mounting Remote

Transformer type Electronic dimmable DALI

EmergencyWithoutInsulation classClass II

**PHYSICAL** 

Recessed depth (mm) 75 Weight (kg) 0,34

Light Shadow Adjustable No Trim Dali Version 4 Spots Optic Flood

designed by FLOS Architectural