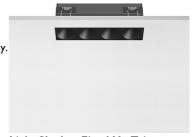

#### **PHYSICAL**

Length (mm) 140
Recessed depth (mm) 75
Weight (kg) 0,34

Light Shadow Fixed No Trim Dali Version 4 Spots Optic Flood

designed by FLOS Architectural

Recessed integrated luminaire with 4 LED lighting spots. Remote power supply included.

Light Shadow Fixed No Trim Dali Version 4 Spots Optic Flood

designed by FLOS Architectural

Recessed integrated luminaire with 4 LED lighting spots. Remote power supply included.

| 03.9235.40.DA - 841lm       | White / White     |
|-----------------------------|-------------------|
| 03.9235.14.DA - 841Im       | Black / White     |
| 03.9237.40.DA - 860lm       | White / Chrome    |
| 03.9237.14.DA - 860lm       | Black / Chrome    |
| 03.9238.40.DA - 833lm       | White / Matt Gold |
| 03.9238.14.DA - 833lm       | Black / Matt Gold |
| <b>3.9236.40.DA - 817lm</b> | White / Black     |
| 03.9236.14.DA - 817lm       | Black / Black     |
|                             |                   |