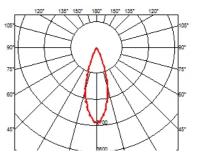

#### **OPTICAL**

Aiming Fixed
Light distribution symmetry Symmetric
Beam angle 33° Flood

Environment Indoo

**Notes** It requires an pre-installation frame, to be ordered separately.

**OPTICAL** 

Aiming Adjustable
Light distribution symmetry Symmetric
Beam angle 33° Flood

**ELECTRICAL** 

Transformer availability Included
Transformer mounting Remote