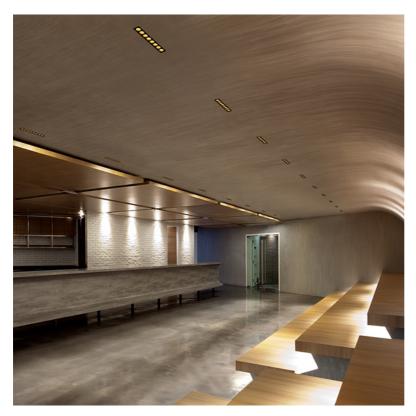

## LIGHT SHADOW FIXED NO TRIM DALI VERSION 4 SPOTS OPTIC FLOOD

**Mounting** Ceiling recessed

Lamps descriptionPower LED 10,8W 1120 lm 3000K CRI 90Luminaire luminous fluxExtreme Cut-off. See reference number

#### **PHYSICAL**

Length (mm) 140
Recessed depth (mm) 75
Weight (kg) 0,34

Light Shadow Fixed No Trim Dali Version 4 Spots Optic Flood

designed by FLOS Architectural

Recessed integrated luminaire with 4 LED lighting spots. Remote power supply included.