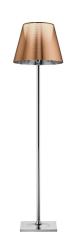

# KTribe Floor 1

| <b>KTribe Floor 1</b><br>by Philippe Starck , 2007 |                                                                     |
|----------------------------------------------------|---------------------------------------------------------------------|
| Item Code                                          | F62650                                                              |
| Mounting                                           | Floor                                                               |
| Environment                                        | Indoor                                                              |
| Finish                                             | Aluminized bronze, Aluminized silver, Fabric,<br>Fumée, Transparent |
| Weight                                             | 4.3kg.                                                              |

**Technical description** 

Floor lamp providing diffused lighting; a switch located near the diffuser allows for 4-level light adjustment via a "remote dimmer positioned on the power cord near the plug. Base and rod support in die-cast, polished and chrome-plated Zamak alloy. Rod, arm support, arm and diffuser support in polished aluminum tube. Molded steel counterweight with galvanized finish. Injectionmolded PC (polycarbonate) inner diffuser opal color. Outer diffusers in transparent or fumèe PMMA (polymethylmethacrylate) and silver or bronze on the inner surface, by vacuum aluminum coating. Injection-molded PC (polycarbonate) upper ring, completely transparent, or transparent brown for the outer bronze diffuser.