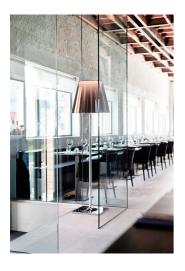

# KTribe Floor 3

**KTribe Floor 3** by Philippe Starck , 2007

| Item Code   | F63010                                                              |
|-------------|---------------------------------------------------------------------|
| Mounting    | Floor                                                               |
| Environment | Indoor                                                              |
| Finish      | Aluminized bronze, Aluminized silver, Fabric,<br>Fumée, Transparent |
| Weight      | 14kg.                                                               |

**Technical description** 

Floor lamp providing diffused lighting. Base, rod support and diffuser support in die-cast, polished and chrome-plated Zamak alloy. Galvanized P04 steel base cover. Injectionmolded PC (polycarbonate) opal inner diffuser and support for the lamp-holder. Outer diffusers in transparent or fumèe PMMA (polymethylmethacrylate), and silver or bronze on the inner surface, by vacuum aluminum coating. Injection-molded PC (polycarbonate) upper ring, completely transparent or transparent diffuser and silver diffuser) or transparent brown for the outer bronze diffuser. On the cable there is the electronic dimmer which allows the regulation of light brightness.