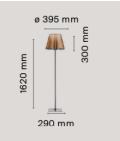

# KTribe Floor 1

| <b>KTribe Floor 1</b><br>by Philippe Starck , 2007 |                                                                     |
|----------------------------------------------------|---------------------------------------------------------------------|
| Item Code                                          | F62650                                                              |
| Mounting                                           | Floor                                                               |
| Environment                                        | Indoor                                                              |
| Finish                                             | Aluminized bronze, Aluminized silver, Fabric,<br>Fumée, Transparent |
| Weight                                             | 4.3kg.                                                              |

## Physical

| Cord Length (Mm)      | 1500                                                       |
|-----------------------|------------------------------------------------------------|
| Construction Material | Aluminum, Fabric, Polycarbonate,<br>Polymethylmethacrylate |
| Weight (Kg)           | 4.3                                                        |