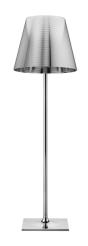

# KTribe Floor 3

**KTribe Floor 3** by Philippe Starck , 2007

| Item Code   | F63010                                                              |
|-------------|---------------------------------------------------------------------|
| Mounting    | Floor                                                               |
| Environment | Indoor                                                              |
| Finish      | Aluminized bronze, Aluminized silver, Fabric,<br>Fumée, Transparent |
| Weight      | 14kg.                                                               |

**Technical description** 

Floor lamp providing diffused lighting. Base, rod support and diffuser support in die-cast, polished and chrome-plated Zamak alloy. Galvanized P04 steel base cover. Injectionmolded PC (polycarbonate) opal inner diffuser and support for the lamp-holder. Outer diffusers in transparent or fumèe PMMA (polymethylmethacrylate), and silver or bronze on the inner surface, by vacuum aluminum coating. Injection-molded PC (polycarbonate) upper ring, completely transparent or transparent diffuser and silver diffuser) or transparent brown for the outer bronze diffuser. On the cable there is the electronic dimmer which allows the regulation of light brightness.