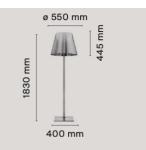

# KTribe Floor 3

**KTribe Floor 3** by Philippe Starck , 2007

| Item Code   | F63010                                                              |
|-------------|---------------------------------------------------------------------|
| Mounting    | Floor                                                               |
| Environment | Indoor                                                              |
| Finish      | Aluminized bronze, Aluminized silver, Fabric,<br>Fumée, Transparent |
| Weight      | 14kg.                                                               |

## Physical

| Construction Material | Aluminum, Fabric, Polycarbonate,<br>Polymethylmethacrylate |
|-----------------------|------------------------------------------------------------|
| Weight (Kg)           | 14                                                         |