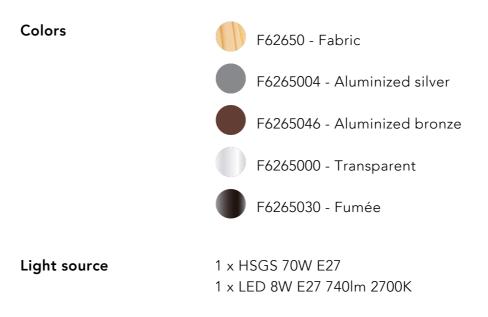

# KTribe Floor 1

| <b>KTribe Floor 1</b><br>by Philippe Starck , 2007 |                                                                     |
|----------------------------------------------------|---------------------------------------------------------------------|
| Item Code                                          | F62650                                                              |
| Mounting                                           | Floor                                                               |
| Environment                                        | Indoor                                                              |
| Finish                                             | Aluminized bronze, Aluminized silver, Fabric,<br>Fumée, Transparent |
| Weight                                             | 4.3kg.                                                              |