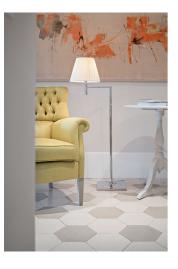

# KTribe Floor 1

| <b>KTribe Floor 1</b><br>by Philippe Starck , 2007 |                                                                     |
|----------------------------------------------------|---------------------------------------------------------------------|
| Item Code                                          | F62650                                                              |
| Mounting                                           | Floor                                                               |
| Environment                                        | Indoor                                                              |
| Finish                                             | Aluminized bronze, Aluminized silver, Fabric,<br>Fumée, Transparent |
| Weight                                             | 4.3kg.                                                              |

**Technical description** 

Floor lamp providing diffused lighting; a switch located near the diffuser allows for 4-level light adjustment via a "remote dimmer positioned on the power cord near the plug. Base and rod support in die-cast, polished and chrome-plated Zamak alloy. Rod, arm support, arm and diffuser support in polished aluminum tube. Molded steel counterweight with galvanized finish. Injectionmolded PC (polycarbonate) inner diffuser opal color. Outer diffusers in transparent or fumèe PMMA (polymethylmethacrylate) and silver or bronze on the inner surface, by vacuum aluminum coating. Injection-molded PC (polycarbonate) upper ring, completely transparent, or transparent brown for the outer bronze diffuser.