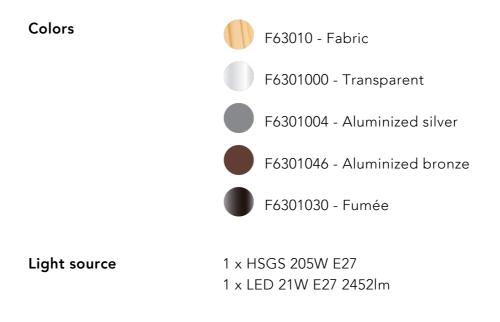

# KTribe Floor 3

**KTribe Floor 3** by Philippe Starck , 2007

| Item Code   | F63010                                                              |
|-------------|---------------------------------------------------------------------|
| Mounting    | Floor                                                               |
| Environment | Indoor                                                              |
| Finish      | Aluminized bronze, Aluminized silver, Fabric,<br>Fumée, Transparent |
| Weight      | 14kg.                                                               |

**Technical description** 

Floor lamp providing diffused lighting; a switch located near the diffuser allows for 4-level light adjustment via a "remote dimmer positioned on the power cord near the plug. Base and rod support in die-cast, polished and chrome-plated Zamak alloy. Rod, arm support, arm and diffuser support in polished aluminum tube. Molded steel counterweight with galvanized finish. Injectionmolded PC (polycarbonate) inner diffuser opal color. Outer diffusers in transparent or fumèe PMMA (polymethylmethacrylate) and silver or bronze on the inner surface, by vacuum aluminum coating. Injection-molded PC (polycarbonate) upper ring, completely transparent, or transparent brown for the outer bronze diffuser.