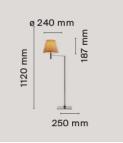

# KTribe Floor 1

| <b>KTribe Floor 1</b><br>by Philippe Starck , 2007 |                                                                     |
|----------------------------------------------------|---------------------------------------------------------------------|
| Item Code                                          | F62650                                                              |
| Mounting                                           | Floor                                                               |
| Environment                                        | Indoor                                                              |
| Finish                                             | Aluminized bronze, Aluminized silver, Fabric,<br>Fumée, Transparent |
| Weight                                             | 4.3kg.                                                              |

## Physical

| Cord Length (Mm)      | 1500                                                       |
|-----------------------|------------------------------------------------------------|
| Construction Material | Aluminum, Fabric, Polycarbonate,<br>Polymethylmethacrylate |
| Weight (Kg)           | 4.3                                                        |