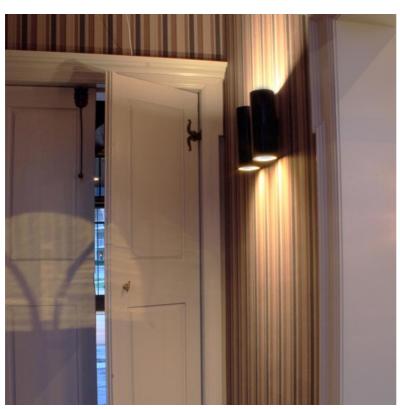

# Kap Surface Wall Ø100 designed by FLOS Architectural

Luminaire for wall mounting with led light source. nonregulable 110/240V, 50-60hz power supply integrated in luminaire body.

03.5730.11A - 378lm White / White

Kap Surface Wall Ø100 designed by FLOS Architectural

Luminaire for wall mounting with led light source. nonregulable 110/240V, 50-60hz power supply integrated in luminaire body.

03.5730.11A - 378lm White / White