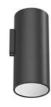

# Kap Surface Wall Ø100 designed by FLOS Architectural

Luminaire for wall mounting with led light source. nonregulable 110/240V, 50-60hz power supply integrated in luminaire body.

03.5730.11A - 378lm White / White

Kap Surface Wall Ø100 designed by FLOS Architectural

Luminaire for wall mounting with led light source. nonregulable 110/240V, 50-60hz power supply integrated in luminaire body.

03.5730.11A - 378lm White / White