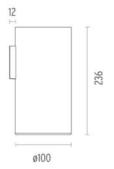

### **PHYSICAL**

Diameter (mm) 100 Height (mm) 236

Construction material Extruded aluminum

**Weight (kg)** 0,90