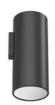

# Kap Surface Wall Ø100 designed by FLOS Architectural

Luminaire for wall mounting with led light source. nonregulable 110/240V, 50-60hz power supply integrated in luminaire body.

03.5730.11A - 378lm White / White

03.5730.ASA - 378lm Brushed Aluminium / White

03.5730.ANA - 378lm Black / White

03.5730.B3A - 378lm Brown / White