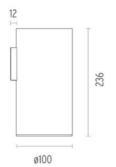

### **PHYSICAL**

Diameter (mm) 100 Height (mm) 236

Construction material Extruded aluminum

**Weight (kg)** 0,90