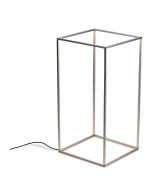

#### **Ipnos**

by Nicoletta Rossi and Guido Bianchi, 2014

**Item Code** F31200

**Mounting** Floor

**Environment** Indoor

Finish Anodized black, Anodized natural, Anodized

bronze

Weight 0.8kg.

**Technical description** 

06.12.17 13:33 Full Specs - Flos

Floor lamp providing diffused light. Extruded aluminium frame 10x10x1 gratiné and anodized in various finishes. Led on the top edges incorporated in the extrusions and protected by transparent PC diffusers. Driver on plug, dimmable switch on chord.