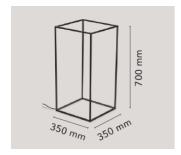

#### **Ipnos**

by Nicoletta Rossi and Guido Bianchi, 2014

**Item Code** F31200

**Mounting** Floor

**Environment** Indoor

Finish Anodized black, Anodized natural, Anodized

bronze

Weight 0.8kg.

**Technical description** 

06.12.17 13:33 Full Specs - Flos

Floor lamp providing diffused light. Extruded aluminium frame 10x10x1 gratiné and anodized in various finishes. Led on the top edges incorporated in the extrusions and protected by transparent PC diffusers. Driver on plug, dimmable switch on chord.