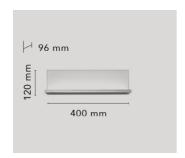

## **Hide Large** by Philippe Starck , 2011

Item Code F00210

Wall Mounting

Indoor **Environment** 

**Finish** Chrome

Weight 1.7kg.

**Technical description** Indirect-light wall lamp. Body in pressofused

aluminium, with shiny finish. Injection printed

### **Physical**

Construction Material Aluminum, PMMA

Weight (Kg) 1.7