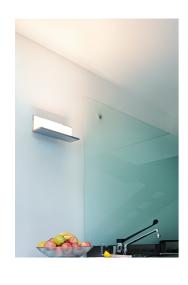

## **Hide Large** by Philippe Starck , 2011

Item Code F00210

Wall Mounting

Indoor **Environment** 

**Finish** Chrome

Weight 1.7kg.

**Technical description** Indirect-light wall lamp. Body in pressofused

aluminium, with shiny finish. Injection printed

diffuser in photo-engraved PMMA. Enhancer friezes

available in various versions. Injection printed wall attachment in PA66. Power pack built into the wall attachment. Lighting is by means of a specially designed Light Guide, providing an optimally oriented light flow that affords unrivalled lighting comfort. The efficiency of this innovative lighting system, of 98%, means that the LEDs can be used at full power with no significant energy loss