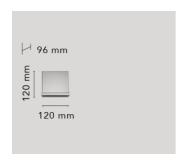

# FLOS

Hide Small by Philippe Starck, 2011

Item Code F00200

**Mounting** Wall

**Environment** Indoor

**Finish** Chrome

Weight 0.5kg.

**Technical description** Indirect-light wall lamp. Body in pressofused

### **Physical**

**Construction Material** Aluminum, PMMA

Weight (Kg) 0.5