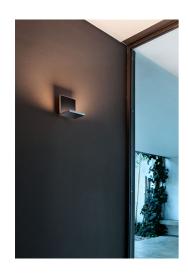

# FLOS

Hide Small by Philippe Starck, 2011

Item Code F00200

**Mounting** Wall

**Environment** Indoor

**Finish** Chrome

Weight 0.5kg.

**Technical description** Indirect-light wall lamp. Body in pressofused

aluminium, with shiny finish. Injection printed

diffuser in photo engraved PMMA. Enhancer friezes

available in various versions. Injection printed wall attachment in PA66. Power pack built into the wall attachment. Lighting is by means of a specially designed Light Guide, providing an optimally oriented light flow that affords unrivalled lighting comfort. The efficiency of this innovative lighting system, of 98%, means that the LEDs can be used at full power with no significant energy loss.