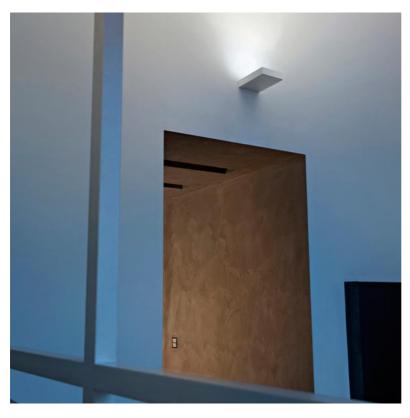

## Fort Knox Wall LED Dali Version designed by Philippe Starck

Wall-mounted LED luminaire for indirect lighting. Power source incorporated into luminaire's body.

09.2110.40.ADA - 2481Im White

09.2110.05.ADA - 2481Im Polished aluminium

Fort Knox Wall LED Dali Version

designed by Philippe Starck

Wall-mounted LED luminaire for indirect lighting. Power source incorporated into luminaire's body.

09.2110.40.ADA - 2481Im White

09.2110.05.ADA - 2481Im Polished aluminium