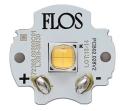

## Fort Knox Wall LED Dali Version . Lamps

**Power LED** 

Lamp category:

LED

Socket:

Special base

Lamp type:

Power LED