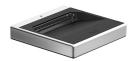

## Fort Knox Wall LED Dali Version designed by Philippe Starck

Wall-mounted LED luminaire for indirect lighting. Power source incorporated into luminaire's body.

09.2110.40.ADA - 2481Im White

09.2110.05.ADA - 2481Im Polished aluminium

Fort Knox Wall LED Dali Version

designed by Philippe Starck

Wall-mounted LED luminaire for indirect lighting. Power source incorporated into luminaire's body.

09.2110.40.ADA - 2481Im White

09.2110.05.ADA - 2481Im Polished aluminium