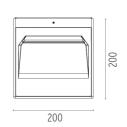

heads

**Mounting** Wall surface

Lamps description Power LED 32W 2896 lm 3000K CRI 90

Luminaire luminous flux See reference number

Voltage (V) 220/240 Environment Indoor



#### **OPTICAL**

Reflector finishAluminumAimingFixedLight distribution symmetryAsymmetric

Beam angle 39°

### **ELECTRICAL**

Transformer availability Included
Transformer mounting Integral

Transformer type Electronic dimmable DALI

EmergencyWithoutInsulation classClass I

## PHYSICAL

Construction material Injected aluminum

Weight (kg) 1,40



## Fort Knox Wall LED Dali Version designed by Philippe Starck

Wall-mounted LED luminaire for indirect lighting. Power source incorporated into luminaire's body.

09.2110.40.ADA - 2481Im White

09.2110.05.ADA - 2481Im Polished aluminium

09.2110.14.ADA - 24811m Black





### **CERTIFICATIONS**





IP 20





Flos.architectural@flos.com www.flos.com

## **FLOS**

## Fort Knox Wall LED Dali Version . Lamps



**Power LED** 

Lamp category:

LED

Socket:

Special base

Lamp type:

Power LED



Fort Knox Wall LED Dali Version

designed by Philippe Starck

Wall-mounted LED luminaire for indirect lighting. Power source incorporated into luminaire's body.

09.2110.40.ADA - 2481Im White

09.2110.05.ADA - 2481Im Polished aluminium

99.2110.14.ADA - 2481Im Black

35



CERTIFICATIONS

€

PENDING





Flos.architectural@flos.com www.flos.com