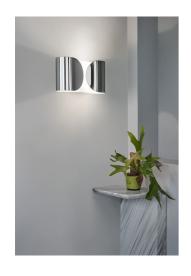

#### Foglio

by Tobia Scarpa, 1966

Item Code F24000

**Mounting** Wall

**Environment** Indoor

Finish White, Chrome, Glossy black

Weight 3.7kg.

**Technical description** 

Wall lamp providing direct/indirect/partially diffused light. Wall fitting in powder-painted polished white pressed steel. Diffuser in powder-painted polished. Two nylon injection molded white

lamp holder supports.

06.12.17 12:19 Full Specs - Flos

**Colors** 

F2400009 - White

F2400057 - Chrome

F2400030 - Shiny black

Light source 2 x HSGSA 46W E27

2 x HSGS 70W E27

2 x LED 8W E27 740lm 3000K