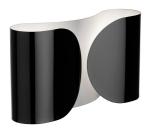

#### Foglio

by Tobia Scarpa, 1966

Item Code F24000

**Mounting** Wall

**Environment** Indoor

Finish White, Chrome, Glossy black

Weight 3.7kg.

**Technical description** 

Wall lamp providing direct/indirect/partially diffused light. Wall fitting in powder-painted polished white pressed steel. Diffuser in powder-painted polished. Two nylon injection molded white

lamp holder supports.

06.12.17 12:19 Full Specs - Flos

**Colors** 

F2400009 - White

F2400057 - Chrome

F2400030 - Shiny black

Light source 2 x HSGSA 46W E27

2 x HSGS 70W E27

2 x LED 8W E27 740lm 3000K