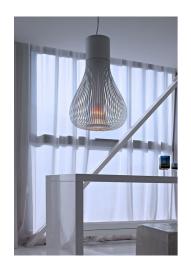

#### Chasen

by Patricia Urquiola, 2007

Item Code F16360

Mounting Pendant

**Environment** Indoor

Finish White, Black

Weight 6.5kg.

285/485 mm

**Technical description** 

Suspension lamp providing diffused lighting. Chemically photo-etched stainless steel body and borosilicate diffuser. Liquid paint protection. Diecast aluminum base, 30% fiberglass-reinforced polyamide ceiling rose attached to a pressed and galvanized steel ceiling fixture. In this version the

Full Specs - Flos 06.12.17 12:08

light emission can be adjusted by means of a mechanical movement that opens the louvers, thereby varying the shape of the luminaire. Steel suspension cable, FEP/PVC power cord of the same color as the luminaire.