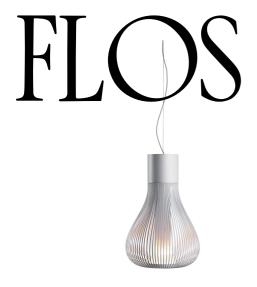

# Chasen

#### Chasen

by Patricia Urquiola, 2007

Item Code F16360

Mounting Pendant

**Environment** Indoor

Finish White, Black

Weight 6.5kg.

285/485 mm

**Colors** 

F1636009 - White

F1636030 - Black

**Light source** 1 x PAR38 120W E27