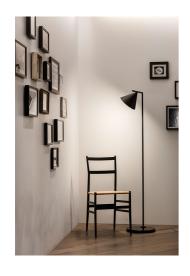

### **Captain Flint**

by Michael Anastassiades, 2015

Item Code F15300

**Mounting** Floor

**Environment** Indoor

Finish Brushed brass/white marble, Anthracite/black

marble

Weight 9kg.

**Technical description** Floor lamp providing adjustable direct light.

Painted steel or brushed brass, stem and metal spinning cone. Opal photoengraved PC diffuser by injection molding. White Carrara or Black Marquina marble base. Power cord length 260 cm, with foot