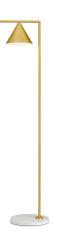

### **Captain Flint**

by Michael Anastassiades, 2015

Item Code F15300

**Mounting** Floor

**Environment** Indoor

Finish Brushed brass/white marble, Anthracite/black

marble

Weight 9kg.

**Technical description** Floor lamp providing adjustable direct light.

Painted steel or brushed brass, stem and metal spinning cone. Opal photoengraved PC diffuser by injection molding. White Carrara or Black Marquina marble base. Power cord length 260 cm, with foot