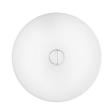

# **Button**

#### **Button**

by Piero Lissoni , 2004

Item Code F31800

Mounting Ceiling and wall

**Environment** Indoor, Outdoor

Finish White / White

Weight 2.1kg.

Ø 410 mm

#### **Technical description**

Indoor and outdoor wall/ceiling lamp providing diffused light. Slightly opaline (PC opal), injection-molded polycarbonate diffuser. Closure screw/diffuser support in die-cast and handpolished aluminum alloy protected with liquid transparent paint. The wall attachment is slightly, injection-