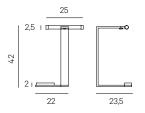

# FLAT LAMP - TABLE LAMP

DESIGN MASSIMO CASTAGNA

# Certified product:



### **STRUCTURE**

Standard table lamp, with brass pipe structure, size 5x1 cm (energy efficiency index A++). Multi-directional light, plaited power lead with red silk cover (2 mt). Only for indoor use. Available with extra warm light 2700K (without extra cost). Push-button ignition.

#### **FINISH**

Burnished Brass, Black Burnished Brass, H-Silver or H-Silver black. Counterweight in stone from our range, thickness 2 cm.



# **TECHNICAL DATA**

Cm 22x23,5x42h - 3000K

# **TECHNICAL DRAWING**



# CARE AND MAINTENANCE OF METALS

Avoid leaving household liquids (oil, red wine, vinegar, etc.) on the surface. In particular, products that contain citric acid (present for example in fruit, citrus fruit and tomatoes) act on contact with the treated surface, removing its original sheen. Always clean stains while they are still fresh. For routine maintenance use a microfiber cloth and water. Do not use products containing acids, limescale removing substances or alcohol.