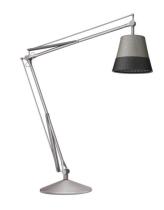

### SUPERARCHIMOON OUTDOOR

| Insulation class<br>Mounting<br>Lamps description<br>Environment<br>Finish<br>Technical description | Class II<br>Floor<br>I x 205W E27 HSGS or I LED 21W E27 2450lm 3000K<br>Outdoor<br>Green wall, Panama<br>Floor lamp for outdoor use providing direct and diffused light.<br>External diffuser obtained from braided colored PVC tubes,<br>internal frame in polyester-painted phospho-chromated<br>aluminum tubular internal frame. Internal diffuser in injection-<br>molded opal polycarbonate. The structural parts of the<br>luminaire (base support, diffusers support, arms, brackets,<br>levers and tie rods) have been treated with a galvanizing<br>process for enhanced weather resistance. The body is painted<br>in grey. Springs and main mechanical components are also<br>made with special materials for good weather resistance. The<br>luminaire has no ON/OFF switch or luminous flux adjustment,<br>but has a 10 mt transparent bipolar feeding cord. The<br>luminaire also is equipped with a junction box suitable for<br>outdoor applications.We recommend using a connection<br>system with a degree of protection greater than or equal to<br>the degree of protection of the luminaire. |
|-----------------------------------------------------------------------------------------------------|-------------------------------------------------------------------------------------------------------------------------------------------------------------------------------------------------------------------------------------------------------------------------------------------------------------------------------------------------------------------------------------------------------------------------------------------------------------------------------------------------------------------------------------------------------------------------------------------------------------------------------------------------------------------------------------------------------------------------------------------------------------------------------------------------------------------------------------------------------------------------------------------------------------------------------------------------------------------------------------------------------------------------------------------------------------------------------------------------------------------|
|                                                                                                     |                                                                                                                                                                                                                                                                                                                                                                                                                                                                                                                                                                                                                                                                                                                                                                                                                                                                                                                                                                                                                                                                                                                   |

#### Superarchimoon outdoor

designed by Philippe Starck

F6367022

Floor lamp for outdoor use providing direct and diffused light.

Panama

### Superarchimoon outdoor

designed by Philippe Starck

Floor lamp for outdoor use providing direct and diffused light.