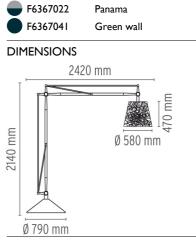

### SUPERARCHIMOON OUTDOOR

| Insulation class<br>Mounting<br>Lamps description<br>Environment<br>Finish<br>Technical description | Class II<br>Floor<br>I x 205W E27 HSGS or I LED 21W E27 2450lm 3000K<br>Outdoor<br>Green wall, Panama<br>Floor lamp for outdoor use providing direct and diffused light.<br>External diffuser obtained from braided colored PVC tubes,<br>internal frame in polyester-painted phospho-chromated<br>aluminum tubular internal frame. Internal diffuser in injection-<br>molded opal polycarbonate. The structural parts of the<br>luminaire (base support, diffusers support, arms, brackets,<br>levers and tie rods) have been treated with a galvanizing<br>process for enhanced weather resistance. The body is painted<br>in grey. Springs and main mechanical components are also<br>made with special materials for good weather resistance. The<br>luminaire has no ON/OFF switch or luminous flux adjustment,<br>but has a 10 mt transparent bipolar feeding cord. The<br>luminaire also is equipped with a junction box suitable for<br>outdoor applications.We recommend using a connection<br>system with a degree of protection greater than or equal to<br>the degree of protection of the luminaire. |
|-----------------------------------------------------------------------------------------------------|-------------------------------------------------------------------------------------------------------------------------------------------------------------------------------------------------------------------------------------------------------------------------------------------------------------------------------------------------------------------------------------------------------------------------------------------------------------------------------------------------------------------------------------------------------------------------------------------------------------------------------------------------------------------------------------------------------------------------------------------------------------------------------------------------------------------------------------------------------------------------------------------------------------------------------------------------------------------------------------------------------------------------------------------------------------------------------------------------------------------|
|                                                                                                     |                                                                                                                                                                                                                                                                                                                                                                                                                                                                                                                                                                                                                                                                                                                                                                                                                                                                                                                                                                                                                                                                                                                   |

### PHYSICAL

**Construction material** 

Weight (kg)

Aluminium, special materials for good weather resistance, Polycarbonate, PVC, Stainless steel 161.7