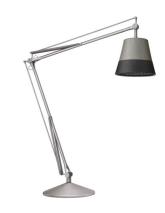

### SUPERARCHIMOON OUTDOOR

| Insulation class<br>Mounting<br>Lamps description<br>Environment<br>Finish<br>Technical description | Class II<br>Floor<br>I x 205W E27 HSGS or I LED 21W E27 2450lm 3000K<br>Outdoor<br>Green wall, Panama<br>Floor lamp for outdoor use providing direct and diffused light.<br>External diffuser obtained from braided colored PVC tubes,<br>internal frame in polyester-painted phospho-chromated<br>aluminum tubular internal frame. Internal diffuser in injection-<br>molded opal polycarbonate. The structural parts of the<br>luminaire (base support, diffusers support, arms, brackets,<br>levers and tie rods) have been treated with a galvanizing<br>process for enhanced weather resistance. The body is painted<br>in grey. Springs and main mechanical components are also<br>made with special materials for good weather resistance. The<br>luminaire has no ON/OFF switch or luminous flux adjustment,<br>but has a 10 mt transparent bipolar feeding cord. The<br>luminaire also is equipped with a junction box suitable for<br>outdoor applications.We recommend using a connection<br>system with a degree of protection greater than or equal to<br>the degree of protection of the luminaire. |
|-----------------------------------------------------------------------------------------------------|-------------------------------------------------------------------------------------------------------------------------------------------------------------------------------------------------------------------------------------------------------------------------------------------------------------------------------------------------------------------------------------------------------------------------------------------------------------------------------------------------------------------------------------------------------------------------------------------------------------------------------------------------------------------------------------------------------------------------------------------------------------------------------------------------------------------------------------------------------------------------------------------------------------------------------------------------------------------------------------------------------------------------------------------------------------------------------------------------------------------|
|                                                                                                     |                                                                                                                                                                                                                                                                                                                                                                                                                                                                                                                                                                                                                                                                                                                                                                                                                                                                                                                                                                                                                                                                                                                   |

#### Superarchimoon outdoor

designed by Philippe Starck

F6367022

Floor lamp for outdoor use providing direct and diffused light.

Panama

### Superarchimoon outdoor

designed by Philippe Starck

Floor lamp for outdoor use providing direct and diffused light.