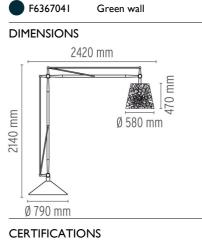

### SUPERARCHIMOON OUTDOOR

| Insulation class<br>Mounting<br>Lamps description<br>Environment<br>Finish<br>Technical description | Class II<br>Floor<br>I x 205W E27 HSGS or I LED 21W E27 2450lm 3000K<br>Outdoor<br>Green wall, Panama<br>Floor lamp for outdoor use providing direct and diffused light.<br>External diffuser obtained from braided colored PVC tubes,<br>internal frame in polyester-painted phospho-chromated<br>aluminum tubular internal frame. Internal diffuser in injection-<br>molded opal polycarbonate. The structural parts of the<br>luminaire (base support, diffusers support, arms, brackets,<br>levers and tie rods) have been treated with a galvanizing<br>process for enhanced weather resistance. The body is painted<br>in grey. Springs and main mechanical components are also<br>made with special materials for good weather resistance. The<br>luminaire has no ON/OFF switch or luminous flux adjustment,<br>but has a 10 mt transparent bipolar feeding cord. The<br>luminaire also is equipped with a junction box suitable for<br>outdoor applications.We recommend using a connection<br>system with a degree of protection greater than or equal to<br>the degree of protection of the luminaire. |
|-----------------------------------------------------------------------------------------------------|-------------------------------------------------------------------------------------------------------------------------------------------------------------------------------------------------------------------------------------------------------------------------------------------------------------------------------------------------------------------------------------------------------------------------------------------------------------------------------------------------------------------------------------------------------------------------------------------------------------------------------------------------------------------------------------------------------------------------------------------------------------------------------------------------------------------------------------------------------------------------------------------------------------------------------------------------------------------------------------------------------------------------------------------------------------------------------------------------------------------|
|                                                                                                     |                                                                                                                                                                                                                                                                                                                                                                                                                                                                                                                                                                                                                                                                                                                                                                                                                                                                                                                                                                                                                                                                                                                   |

#### Superarchimoon outdoor

designed by Philippe Starck

F6367022

Floor lamp for outdoor use providing direct and diffused light.

Panama

### Superarchimoon outdoor

designed by Philippe Starck

Floor lamp for outdoor use providing direct and diffused light.