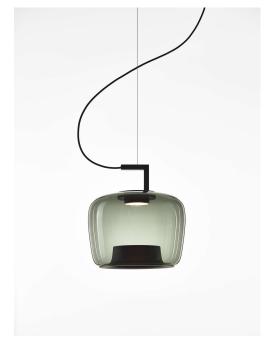

#### **Description**

Double, a new collection of pendent lights, is based on a shape consisting of two elements made from two different materials – glass and lightweight aluminium. These elements depend on one another to generate a unique and consonant form. The glass globe terminating in a metal ring provides a suggestive effect, with the handle on top alluding to the idea of transporting the light. In the pendent variant, which is available in three different shapes, the upper metal section with wire rope seeks equilibrium in the scattered light and shadows as they pass through the lower metal ring and globe, the latter crafted from multiple layers of molten glass that are carefully scrutinized by the master glassmaker prior to blowing. The luminance of the LED light source is softened by an opal diffusor. By virtue of its scope, the Double collection is ideal for private interiors and works very well in large compositions and colour combinations.

#### Tech. description

The luminaire consists of a glass shade, metal frame with integrated LED module, metal caps, metal printout on the lower edge of the screen, supply cable and steel cable. The luminaire is suspended from the ceiling canopy by means of a supporting steel cable.