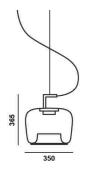

blowing. The luminance of the LED light source is softened by an opal diffusor. By virtue of its scope, the Double collection is ideal for private interiors and works very well in large compositions and colour combinations.



#### Tech. description

The luminaire consists of a glass shade, metal frame with integrated LED module, metal caps, metal printout on the lower edge of the screen, supply cable and steel cable. The luminaire is suspended from the ceiling canopy by means of a supporting steel cable.

Colours options: https://brokis.sharepoint.com/:b:/s/brokis\_sp/EY05wX0ZFoRFtBIvIdgPcrUBUOBPLeyTZi2Up47-2RJTVQ

#### CONSTRUCTION SPECIFICATION

Weight: 6.8 kg
Construction material: glass, metal
Cord length [mm]: 2,200 mm
Mounting: Ceiling
Environment: Indoor

#### **DIMENSIONS** [mm]



#### **ELECTRICAL SPECIFICATION**

 Input voltage [V]:
 100 - 240 V

 Freqvency [Hz]:
 50-60 Hz

 Max. power [W]:
 9 W

 Coverage IP:
 20

Socket: LED module

Light source: - Energy class: E

**CERTIFICATIONS** 





BROKIS S.R.O. ŠPANIELOVA 1315/25 163 00 PRAHA 6 - ŘEPY CZECH REPUBLIC ORG ID 64940799 VAT ID CZ64940799 C 42174 MĚSTSKÝ SOUD V PRAZE TEL +420 567 211 517
TECHNICAL@BROKIS.CZ
INFO@BROKIS.CZ
WWW.BROKIS.CZ

2022\_03 PAGE 1

# DATASHEET FIXING



### **INNER FIXTURE**

Dimensions O x w [mm] Weight [kg] Material 180 x 50 mm 1.3 kg metal



## **Drawing**

## Hole placement