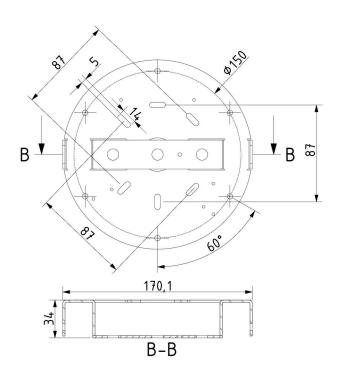

dgPcrUBUOBPLeyTZi2Up47-2RJTVQ

#### CONSTRUCTION SPECIFICATION

Weight: 6.8 kg
Construction material: glass, metal
Cord length [mm]: 2,200 mm
Mounting: Ceiling
Environment: Indoor

#### **DIMENSIONS** [mm]



#### **ELECTRICAL SPECIFICATION**

 Input voltage [V]:
 100 - 240 V

 Freqvency [Hz]:
 50-60 Hz

 Max. power [W]:
 9 W

 Coverage IP:
 20

Socket: LED module

Light source: - Energy class: E

**CERTIFICATIONS** 





BROKIS S.R.O. ŠPANIELOVA 1315/25 163 00 PRAHA 6 - ŘEPY CZECH REPUBLIC ORG ID 64940799 VAT ID CZ64940799 C 42174 MĚSTSKÝ SOUD V PRAZE TEL +420 567 211 517
TECHNICAL@BROKIS.CZ
INFO@BROKIS.CZ
WWW.BROKIS.CZ

2022\_03 PAGE 1

# DATASHEET FIXING



### **INNER FIXTURE**

Dimensions O x w [mm] Weight [kg] Material 180 x 50 mm 1.3 kg metal



## **Drawing**

## Hole placement