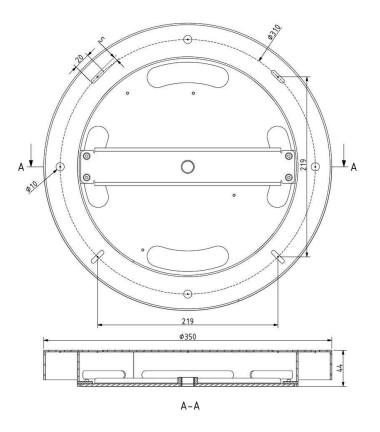

### **CEILING CANOPY**

Dimensions O x w [mm] Weight [kg] Material 350 x 49 mm 6,6 metal

## Drawing

**Canopy bracket** 

BROKIS S.R.O. ŠPANIELOVA 1315/25 163 00 PRAHA 6 - ŘEPY CZECH REPUBLIC ORG ID 64940799 VAT ID CZ64940799 C 42174 MĚSTSKÝ SOUD V PRAZE TEL +420 567 211 517 TECHNICAL@BROKIS.CZ INFO@BROKIS.CZ WWW.BROKIS.CZ