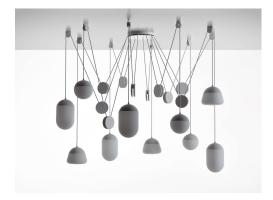

| Туре:        | PLANETS       |
|--------------|---------------|
| Name:        | Pendent light |
| ID:          | PC1243        |
| Designed by: | VRTIŠKA & ŽÁK |

Description

The Planets collection is based on period lights and reflects the daily needs not only of customers but of architects and designers too. Thanks to a simple physical principle, the lights can be variably positioned in diverse arrangements. The use of weights and pulleys makes it possible to quickly adjust the height of the lights, a unique system that allows for several groupings to serve as individual sources of light in an interior, or as multiples of three different (or same) shapes to illuminate larger spaces.

**Tech. description** The light is hung from a central metal ceiling canopy, which houses the electronics and anchors the wire ropes integrated into the power cables leading to each light. The individual lights are hung from the ceiling by means of pulleys and balanced with counterweights. The system allows variable vertical positioning of each light independently. Each light comprises a power cable, metal cover, LED module, and a glass shade.