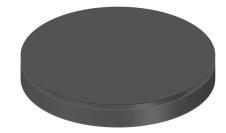

# DATASHEET RECOMENDED CANOPY

### **CEILING CANOPY**

Dimensions O x w [mm] Weight [kg] Material 350 x 49 mm 6,6 metal

## Drawing

**Canopy bracket** 

BROKIS S.R.O. ŠPANIELOVA 1315/25 163 00 PRAHA 6 - ŘEPY CZECH REPUBLIC ORG ID 64940799 VAT ID CZ64940799 C 42174 MĚSTSKÝ SOUD V PRAZE TEL +420 567 211 517 TECHNICAL@BROKIS.CZ INFO@BROKIS.CZ WWW.BROKIS.CZ