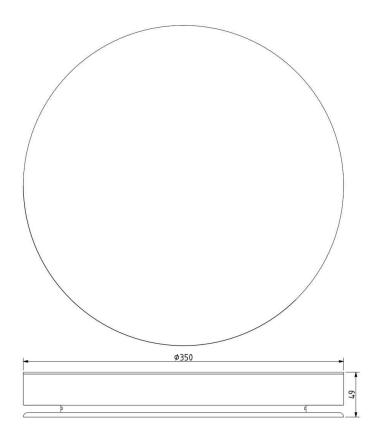

### **CEILING CANOPY**

Dimensions O x w [mm] Weight [kg] Material 350 x 49 mm 6,6 metal

## Drawing

**Canopy bracket** 

BROKIS S.R.O. ŠPANIELOVA 1315/25 163 00 PRAHA 6 - ŘEPY CZECH REPUBLIC ORG ID 64940799 VAT ID CZ64940799 C 42174 MĚSTSKÝ SOUD V PRAZE TEL +420 567 211 517 TECHNICAL@BROKIS.CZ INFO@BROKIS.CZ WWW.BROKIS.CZ