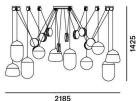

### **CONSTRUCTION SPECIFICATION**

Weight: Construction material: Cord length [mm]: Mounting: Environment:

98,6 kg glass, metal individual Ceiling Indoor

#### **DIMENSIONS** [mm]

**ELECTRICAL SPECIFICATION** 

Input voltage [V]: Freqvency [Hz]: Max. power [W]: Coverage IP: Socket: Light source: Energy class: 110 - 240 V 50-60 Hz 125 W 20 -LED module A+

BROKIS S.R.O. ŠPANIELOVA 1315/25 163 00 PRAHA 6 - ŘEPY CZECH REPUBLIC ORG ID 64940799 VAT ID CZ64940799 C 42174 MĚSTSKÝ SOUD V PRAZE TEL +420 567 211 517 TECHNICAL@BROKIS.CZ INFO@BROKIS.CZ WWW.BROKIS.CZ