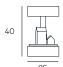

## **TECHNICAL DATA**

cm 32x25x40h - 3000K cm 38x31x51h - 3000K

#### **TECHNICAL DRAWINGS**